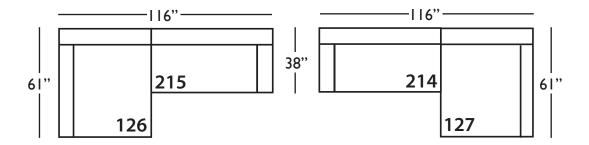

## **BODEN • UPHOLSTERED • BENCH SEAT**

Shown in fabric VO100-10, throw pillows in fabric VO100-10. (Shown above: Boden-126 and Boden-215)

Boden-126/127 Bumper - RSE/LSE L58" D61" H35"

Boden-214/215 Two Seated End - RSE/LSE L58" D38" H35"

Pattern Availability: RG, PS, NM, RS

**BODEN • UPHOLSTERED • BENCH SEAT** 

Bumper\* L58" D61" H35" \*available as right or left seated 2-Seat Bench End\* L58" D38" H35" \*available as right or left seated