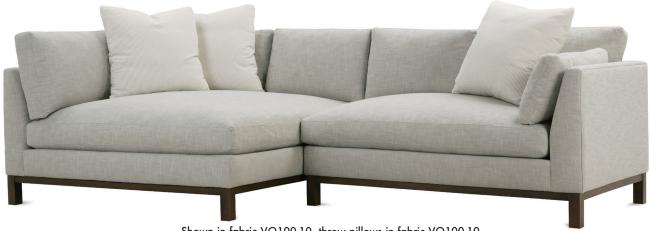

## **BODEN • UPHOLSTERED • BENCH SEAT**

Shown in fabric VO100-10, throw pillows in fabric VO100-10. (Shown above: Boden-126 and Boden-215)

Boden-126/127 Bumper - RSE/LSE L58" D61" H35"

Boden-214/215 Two Seated End - RSE/LSE L58" D38" H35"

Seat Height 21" Seat Depth 25" Arm Height 28"

| BODEN SECTIONAL COLLECTION            |                       |                       |
|---------------------------------------|-----------------------|-----------------------|
|                                       | Bumper<br>126/127     | 2-Seat End<br>214/215 |
| Standard Features                     |                       |                       |
| Cloud Cushion                         | х                     | х                     |
| 24" Non-Welted Pillow (TP)            | x (2)                 | х                     |
| 14"x26" Bolster Pillow                | N/A                   | х                     |
| Sinuous Underconstruction             | х                     | х                     |
| Options - See Price List for Prices   |                       |                       |
| Luxe Cushion                          | No Charge             | No Charge             |
| Cloud Plus Cushion                    | х                     | х                     |
| Extra Pillows (XP) - 24" TP           | х                     | х                     |
| Ordering Instructions                 |                       |                       |
| To Order, Please write the following: | Boden-126 RSC/127 LSC | Boden-214 RSE/215 LSE |