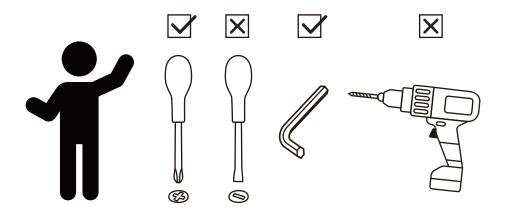

# **TEAMSON** HOME

**Versanora - Metal Base C Table** 

TIME SAVER!
3D Interactive Instruction



**VNF-00108** 









\*\* Got questions? Please have your product code (on the first page of this instruction, e.g. TD-12345A) and the order number ready, give us a call or email us through our customer care support! We are always ready to assist you! CEUK 01

## **TEAMSON** HOME



Warranty sign up

www.teamsonhome.com

Serving you well gives us great joy!

**USA** ..... +1(800)935-3959

Mon - Fri 10:00am ~ 2:00pm EST ⊠ support@teamson.com

**EU/UK**······+44(0)1952-916-050

Mon - Thu 9:00am ~ 5:00pm GMT Friday 9:00am ~ 4:00pm GMT ⋈ support@teamson.co.uk

**ASIA** · · · · · · · · · 深圳办公室:

+86(0755)8885-3558.分机号108

Mon - Sat 9:00am ~ 5:00pm GMT+8

⋈ sales\_ec@teamson.com

台北辦公室:

+886(2)2556-6268

### Exploded Drawing





#### **Product Parts**



#### Hardware





#### **A** Care Instructions

Dust