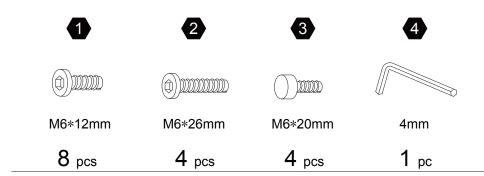

ctive Instruction



**VNF-00108** 









\*\* Got questions? Please have your product code (on the first page of this instruction, e.g. TD-12345A) and the order number ready, give us a call or email us through our customer care support! We are always ready to assist you! CEUK 01

## **TEAMSON** HOME



Warranty sign up

www.teamsonhome.com

Serving you well gives us great joy!

**USA** ..... +1(800)935-3959

Mon - Fri 10:00am ~ 2:00pm EST ⊠ support@teamson.com

**EU/UK**······+44(0)1952-916-050

Mon - Thu 9:00am ~ 5:00pm GMT Friday 9:00am ~ 4:00pm GMT ⋈ support@teamson.co.uk

**ASIA** · · · · · · · · · 深圳办公室:

+86(0755)8885-3558.分机号108

Mon - Sat 9:00am ~ 5:00pm GMT+8

⋈ sales\_ec@teamson.com

台北辦公室:

+886(2)2556-6268

### Exploded Drawing





#### **Product Parts**



#### Hardware





#### **A** Care Instructions

Dust surface with a dry soft cloth.

Do not use window cleaners or cleaning abrasives as they will scratch the surface and could damage the protective coating