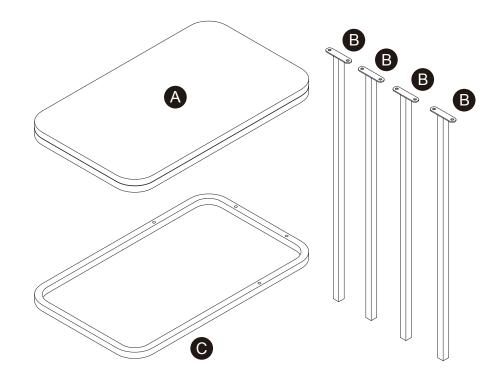

Metal Base C Table** 

TIME SAVER!
3D Interactive Instruction



**VNF-00108** 









\*\* Got questions? Please have your product code (on the first page of this instruction, e.g. TD-12345A) and the order number ready, give us a call or email us through our customer care support! We are always ready to assist you! CEUK 01

## **TEAMSON** HOME



Warranty sign up

www.teamsonhome.com

Serving you well gives us great joy!

**USA** ..... +1(800)935-3959

Mon - Fri 10:00am ~ 2:00pm EST ⊠ support@teamson.com

**EU/UK**······+44(0)1952-916-050

Mon - Thu 9:00am ~ 5:00pm GMT Friday 9:00am ~ 4:00pm GMT ⋈ support@teamson.co.uk

**ASIA** · · · · · · · · · 深圳办公室:

+86(0755)8885-3558.分机号108

Mon - Sat 9:00am ~ 5:00pm GMT+8

⋈ sales\_ec@teamson.com

台北辦公室:

+886(2)2556-6268

### Exploded Drawing





#### **Product Parts**



#### Hardware





#### **A** Care Instructions

Dust surface with a dry soft cloth.

Do not use window cleaners or cleaning abrasives as they will scratch the surface and could damage the protective coating