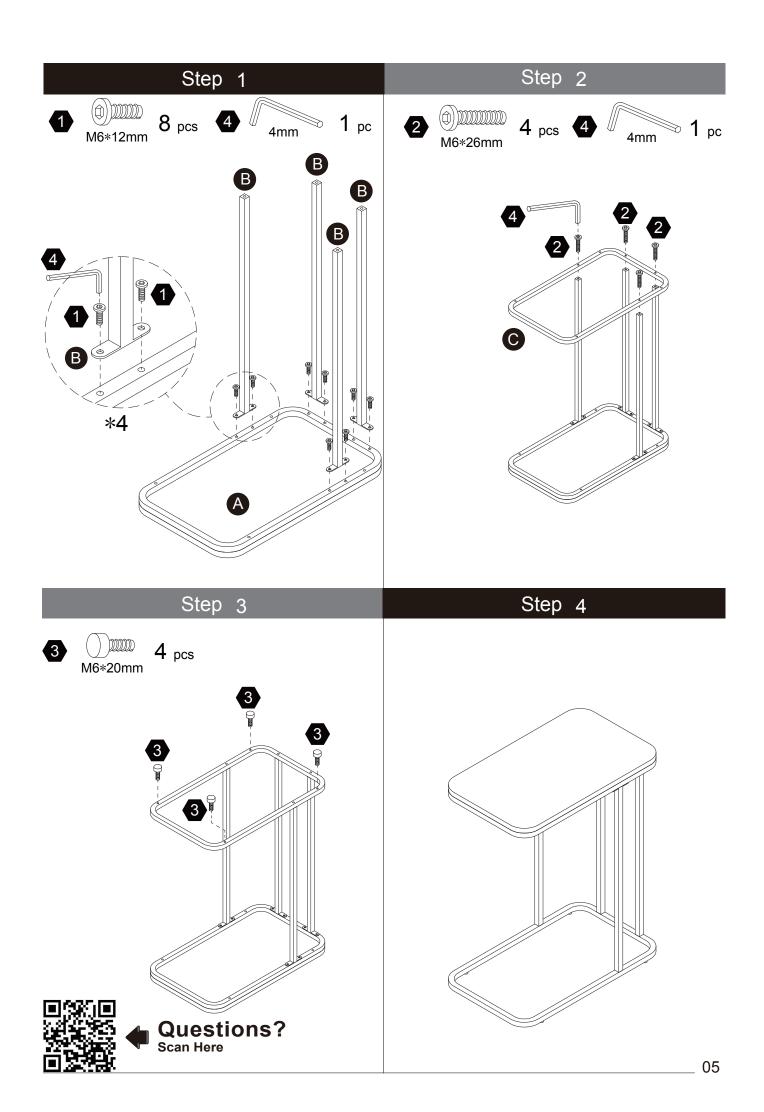

mail us through our customer care support! We are always ready to assist you! CEUK 01

## **TEAMSON** HOME



Warranty sign up

www.teamsonhome.com

Serving you well gives us great joy!

**USA** ..... +1(800)935-3959

Mon - Fri 10:00am ~ 2:00pm EST ⊠ support@teamson.com

**EU/UK**······+44(0)1952-916-050

Mon - Thu 9:00am ~ 5:00pm GMT Friday 9:00am ~ 4:00pm GMT ⋈ support@teamson.co.uk

**ASIA** · · · · · · · · · 深圳办公室:

+86(0755)8885-3558.分机号108

Mon - Sat 9:00am ~ 5:00pm GMT+8

⋈ sales\_ec@teamson.com

台北辦公室:

+886(2)2556-6268

### Exploded Drawing





#### **Product Parts**



#### Hardware





#### **A** Care Instructions

Dust surface with a dry soft cloth.

Do not use window cleaners or cleaning abrasives as they will scratch the surface and could damage the protective coating