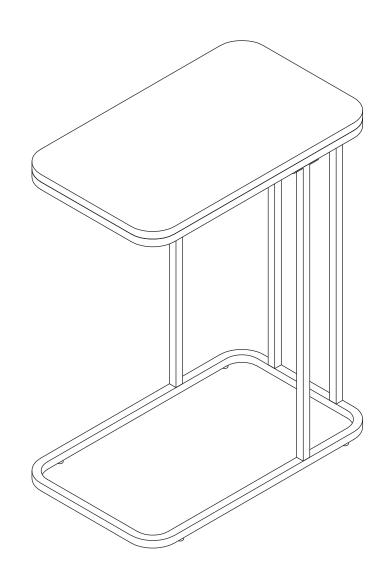

# **TEAMSON** HOME

**Versanora - Metal Base C Table** 

TIME SAVER!
3D Interactive Instruction



**VNF-00108** 









\*\* Got questions? Please have your product code (on the first page of this instruction, e.g. TD-12345A) and the order number ready, give us a call or email us through our customer care support! We are always ready to assist you! CEUK 01

## **TEAMSON** HOME



Warranty sign up

www.teamsonhome.com

Serving you well gives us great joy!

**USA** ..... +1(800)935-3959

Mon - Fri 10:00am ~ 2:00pm EST ⊠ support@teamson.com

**EU/UK**······+44(0)1952-916-050

Mon - Thu 9:00am ~ 5:00pm GMT Friday 9:00am ~ 4:00pm GMT ⋈ support@teamson.co.uk

**ASIA** · · · · · · · · · 深圳办公室:

+86(0755)8885-3558.分机号108

Mon - Sat 9:00am ~ 5:00pm GMT+8

⋈ sales\_ec@teamson.com

台北辦公室:

+886(2)2556-6268

### Exploded Drawing





#### **Product Parts**



#### Hardware





#### **A** Care Instructions

Dus