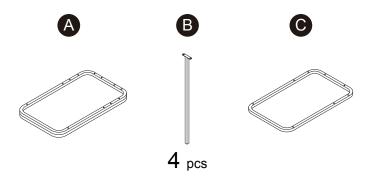

SAVER!
3D Interactive Instruction



**VNF-00108** 









\*\* Got questions? Please have your product code (on the first page of this instruction, e.g. TD-12345A) and the order number ready, give us a call or email us through our customer care support! We are always ready to assist you! CEUK 01

## **TEAMSON** HOME



Warranty sign up

www.teamsonhome.com

Serving you well gives us great joy!

**USA** ..... +1(800)935-3959

Mon - Fri 10:00am ~ 2:00pm EST ⊠ support@teamson.com

**EU/UK**······+44(0)1952-916-050

Mon - Thu 9:00am ~ 5:00pm GMT Friday 9:00am ~ 4:00pm GMT ⋈ support@teamson.co.uk

**ASIA** · · · · · · · · · 深圳办公室:

+86(0755)8885-3558.分机号108

Mon - Sat 9:00am ~ 5:00pm GMT+8

⋈ sales\_ec@teamson.com

台北辦公室:

+886(2)2556-6268

### Exploded Drawing





#### **Product Parts**



#### Hardware





#### **A** Care Instructions

Dust surface with a dry soft cloth.

Do not use window cleaners or cleaning abrasives as they will scratch the surface and could damage the protective coating