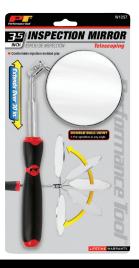

## <complex-block>

3.5 IN. JUMBO INSPECTION MIRROR

| Item #                                                                                                                                                                                     | Inner | Master                                                                                                    | UPC          | Packaging |
|--------------------------------------------------------------------------------------------------------------------------------------------------------------------------------------------|-------|-----------------------------------------------------------------------------------------------------------|--------------|-----------|
| W1257                                                                                                                                                                                      | 12    | 120                                                                                                       | 039564113819 | Carded    |
| <ul> <li>Extends from 12 (30cm) inches to<br/>over 30 inches (75cm)</li> <li>Comfortable injection molded grip</li> <li>Double ball joint swivel for<br/>operation at any angle</li> </ul> |       | <ul> <li>Indispensable for visual access in confined areas</li> <li>US Patent Number D673370S1</li> </ul> |              |           |