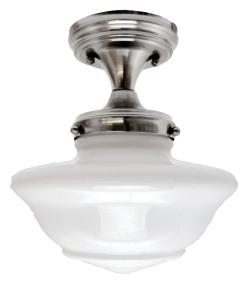

## Semi-Flush Schoolhouse Ceiling Mount Satin Nickel

## **SPECIFICATIONS**

MOUNTING: Semi Flush Mount

SLOPED CEILING ADAPTABLE: No

LAMPTYPE I: Maximum 60W

Medium Base Bulb

BULB INCLUDED: N/A
WATTS PER BULB: 60W
TOTAL WATTAGE: 60W
DIMMABLE: Yes
MATERIAL CONSTRUCTION: Steel