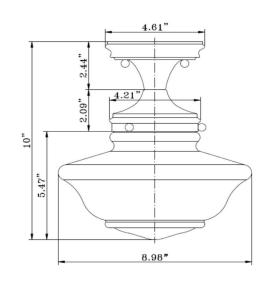

**ASSEMBLED DIMENSIONS:**  $10" \text{ H} \times 8.89" \text{ L} \times 8.98" \text{ D}$ 

WEIGHT: 2.35 lbs.

BACKPLATE DIMENSIONS: N/A

CANOPY/PLATE DIMENSIONS: 2.44" H × 4.61" D

**GLASS/SHADE DIMENSIONS:** 5.47" H  $\times$  8.98" L  $\times$  8.98" D