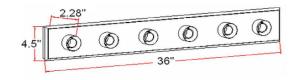

**ASSEMBLED DIMENSIONS:**  $4.5" \text{ H} \times 36" \text{ L} \times 2.28" \text{ D}$ 

WEIGHT: 4.75 lbs.

BACKPLATE DIMENSIONS: N/A
CANOPY/PLATE DIMENSIONS: N/A
GLASS/SHADE DIMENSIONS: N/A
GLASS/SHADE MATERIAL: N/A
GLASS/SHADE TYPE: N/A
GLASS/SHADE COLOR: N/A