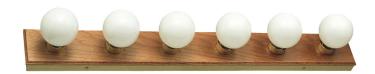

## 6-Light Vanity Light Honey Oak

## **SPECIFICATIONS**

MOUNTING: Wall Mount

SLOPED CEILING ADAPTABLE: No

LAMPTYPE I: 6 lamps 60W Incandescent

BULB INCLUDED: No
WATTS PER BULB: 60W
TOTAL WATTAGE: 360W

DIMMABLE: Yes

MATERIAL CONSTRUCTION: Steel