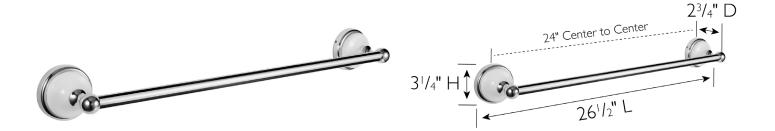

## SPECIFICATIONS

| MATERIAL CONSTRUCTION:         | Zinc/Steel                  |
|--------------------------------|-----------------------------|
| PVD FINISH:                    | No                          |
| ASSEMBLY REQUIRED:             | No                          |
| TOOLS NEEDED FOR INSTALLATION: | Screwdriver                 |
| ASSEMBLED DIMENSIONS:          | 26.5" L x 3.27" H x 2.72" D |
| ASSEMBLED WEIGHT:              | 0.87 lbs.                   |
| CENTER TO CENTER:              | 24"                         |
| SCREWS INCLUDED:               | Yes                         |
| DRYWALL ANCHORS INCLUDED:      | Yes                         |