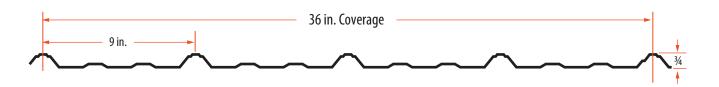

SM-RIB ROOFING PANELS #987664

## 29 Gauge Galvalume Steel • 8 ft. lengths • Polyester Paint over Primer

State of Florida Approved **Code Approvals**<sup>1</sup> UL Fire Resistant Directory **#R20735** Florida Building **#FL-11175** 