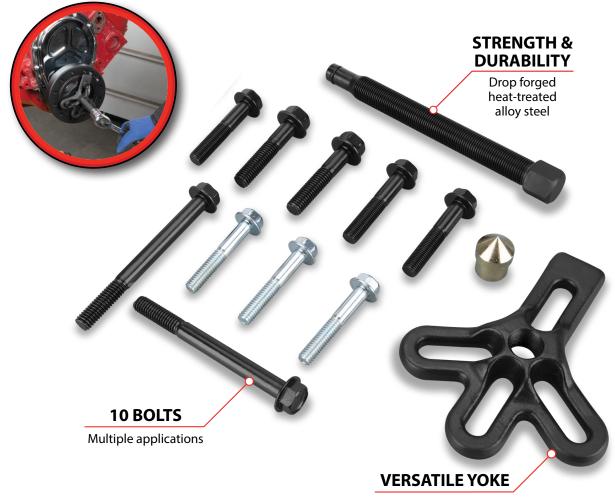

- Puller removes balancers, pulleys, and gears
- The floating swivel prevents damage to the shaft end
- Four slots in yoke allow for 2 or 3-hole applications
- Helps stop damage to the pulley and shaft
- Bolts to balancer with center screw on the end of the crankshaft
- Drop forged heat-treated alloy steel
- 10-bolts: 2ea 3/8-16 x 4 in., 2ea 5/16-20 x 3-3/18 in., 3ea 3/8-24 x 2-1/4 in., 3ea 5/16-18 x 2-1/8 in