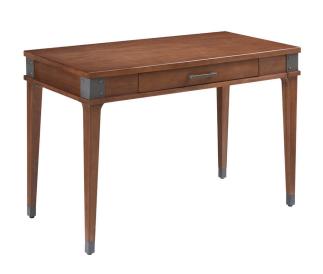

## Bethany Laptop Desk with Drawer Aged Barrel

## **SPECIFICATIONS**

MATERIAL CONSTRUCTION: Wood
ASSEMBLY REQUIRED: Yes

TOOLS NEEDED FOR ASSEMBLY: Allen Wrench

ASSEMBLED DIMENSIONS:  $30" \text{ H} \times 22" \text{ L} \times 44" \text{ W}$ 

ASSEMBLED WEIGHT: 52.8 lbs.

DRAWER STYLE: 1 Drawer

**GLIDE STYLE:** Full Extension Ball Bearing DWR DIMENSIONS:  $1.8" \ H \times 23.19" \ L \times 11.1" \ D$ 

**DWR CONSTRUCTION:** Standard

**TOP MATERIAL:** MDF & Birch Veneer

SIDES MATERIAL: