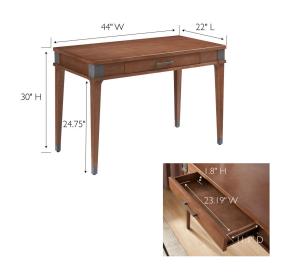

## **SPECIFICATIONS**

MATERIAL CONSTRUCTION: Wood
ASSEMBLY REQUIRED: Yes

TOOLS NEEDED FOR ASSEMBLY: Allen Wrench

ASSEMBLED DIMENSIONS:  $30" \text{ H} \times 22" \text{ L} \times 44" \text{ W}$ 

ASSEMBLED WEIGHT: 52.8 lbs.

DRAWER STYLE: 1 Drawer

**GLIDE STYLE:** Full Extension Ball Bearing DWR DIMENSIONS:  $1.8" \ H \times 23.19" \ L \times 11.1" \ D$ 

**DWR CONSTRUCTION:** Standard

**TOP MATERIAL:** MDF & Birch Veneer

SIDES MATERIAL: