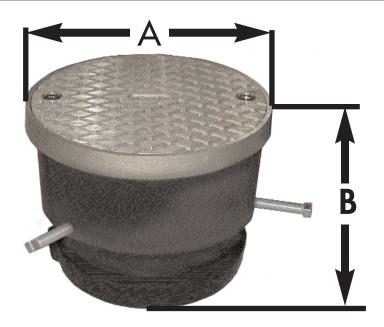

|           |           | Α                                       | В                                       |
|-----------|-----------|-----------------------------------------|-----------------------------------------|
| PART NO.  | PIPE SIZE | COVER                                   | OVERALL ADJ. HEIGHT                     |
| □ C33-021 | 2"        | 5 1/4" CI WITH CENTER SCREW             | 3 1/8" - 4 1/4"                         |
| □ C33-022 | 2″        | $5^{1/2}$ " NB WITH RING                | 3" - 4 <sup>3</sup> /4"                 |
| □ C33-023 | 2"        | $5^{1/2''}$ PB WITH RING                | 3" - 4 <sup>3</sup> /4"                 |
| □ C33-031 | 3"        | 5 1/4" CI WITH CENTER SCREW             | 4" - 5 <sup>3</sup> /4"                 |
| □ C33-032 | 3"        | $5^{1}\!/2^{\prime\prime}$ NB WITH RING | 4 1/4" - 6"                             |
| □ C33-033 | 3"        | $5^{1/2''}$ PB WITH RING                | 4 1/4" - 6"                             |
| □ C33-044 | 4"        | 63/16" CI WITH RING                     | 5 <sup>1</sup> /8" - 6 <sup>1</sup> /8" |
| □ C33-045 | 4"        | 6 <sup>1</sup> /2" NB WITH RING         | 5 <sup>3</sup> /8" - 6 <sup>3</sup> /8" |
| □ C33-046 | 4"        | 6 <sup>1</sup> /2" PB WITH RING         | 5 <sup>3</sup> /8" - 6 <sup>3</sup> /8" |
|           |           |                                         |                                         |