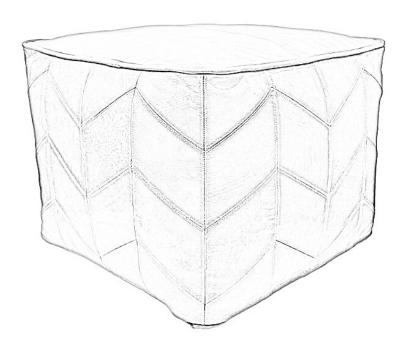

### Morden / Gerty / Ruth

**Square Pouf** 

MODEL # AXCPFI2I5-BR





### It's time to register your product warranty.

It's quick and easy. And you'll be happy you did.



- ✓ Activate your **I-year** warranty
- ✓ Automatic entry to win a \$500 gift certificate
- ✓ Earn instant rewards and save



simpli-home.com/product-registration

### Review your product and collect rewards!

Thank you for your purchase! We hope you enjoy it. We'd love your feedback. Please share a review and get instant rewards!









### Share photos and get your cash back!



Send us images or share them on social and qualify for instant rewards. You may even receive store credit on your entire purchase!





simpli-home.com/share-images

### For fastest customer service



- I. Open your phone's camera.
- 2. Point your phone's camera at the QR code to scan.
- 3. Click on the