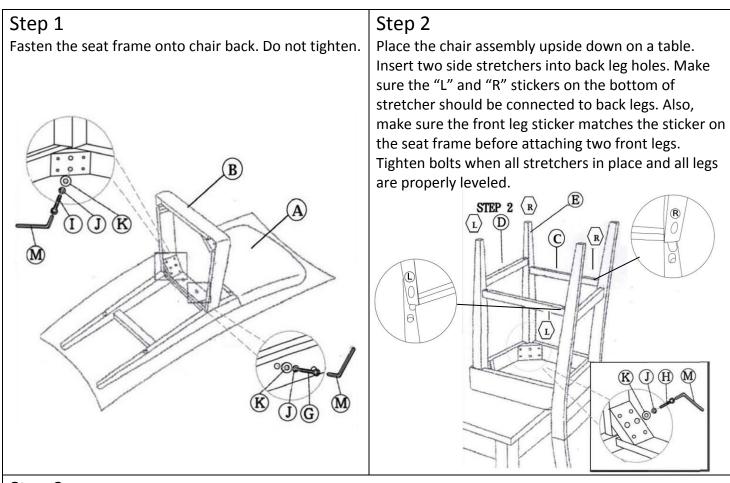

| A: Chair Back                |    |
|------------------------------|----|
| B: Seat Pad                  |    |
| C: (2) Side Stretchers L & R |    |
| D: Front Stretcher           |    |
| E: (2) Front Legs            |    |
| G: Bolt 1/4 " *1-3/4 "       |    |
| H: (4) Bolts 1/4 " *2-1/4 "  |    |
| I: (4) Bolts 1/4 " *3-1/4 "  |    |
| J: (9) Lock Washers          | Ø  |
| K: (9) Flat Washers          | 0  |
| L: (6) Screws 8*1-3/4 "      | @> |
| M: Allen Wrench              |    |