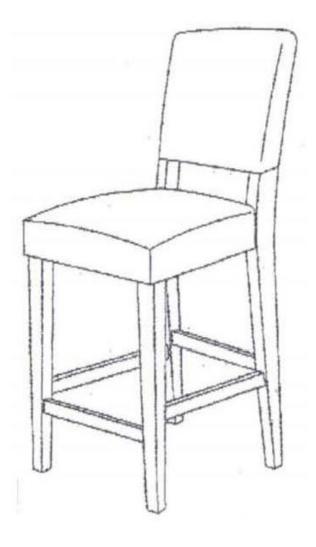

Thank you for purchasing Leick Furniture products. Contact customer service for comments or concerns.

Sheboygan, WI

920-451-4060

info@leickhome.com

www.leickhome.com

Assembly Instructions, #214924 Upholstered Back 24" Counter Height Stool