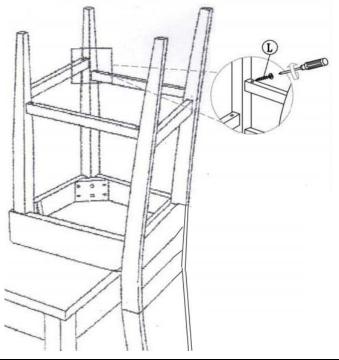

Thank you for purchasing Leick Furniture products. Contact customer service for comments or concerns.

Sheboygan, WI

920-451-4060

info@leickhome.com

www.leickhome.com

Assembly Instructions, #214924 Upholstered Back 24" Counter Height Stool



| A: Chair Back                |    |
|------------------------------|----|
| B: Seat Pad                  |    |
| C: (2) Side Stretchers L & R |    |
| D: Front Stretcher           |    |
| E: (2) Front Legs            |    |
| G: Bolt 1/4 " *1-3/4 "       |    |
| H: (4) Bolts 1/4 " *2-1/4 "  |    |
| I: (4) Bolts 1/4 " *3-1/4 "  |    |
| J: (9) Lock Washers          | Ø  |
| K: (9) Flat Washers          | 0  |
| L: (6) Screws 8*1-3/4 "      | @> |
| M: Allen Wrench              |    |



## Step 3

Fasten the stretchers and legs with screws.