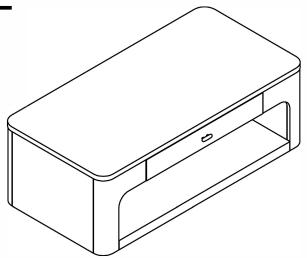

FLEXSTEEL®

### W1062-0311

Rectangular Coffee Table With Casters

#### **IMPORTANT NOTES**

Carefully remove all the parts from the carton and put them individually on a soft cloth to prevent damage to the parts.

We have taken great care in the design of this product and request that you carefully and accurately follow our assembly instructions to ensure proper set-up. We recommend at least two adults assemble this product.



**Part List Assembly Instruction 1/1** 



# **IMPORTANT NOTES**

- Do not tighten up all the screws until each part is properly assembled.
- Use a soft cloth between these parts and the floor.
- We recommend this product be assembled by at least two adults.

## STEP 1

Pull out the drawer. Remove the handle pull from the inside of the drawer by removing the screws from the front of the drawer with a Phillips Screwdriver (Not included). Attach the handle pull to the front of the drawer with the screws previously removed. Ensure the handle pull is leveled and tightened. (See Figure 1).



#### **CARE INSTRUCTIONS**

- To avoid scratches, do not place sharp or jagged objects directly on the top.
- · Do not place hot items directly on the top.
- Use placemats or trivets under hot items and