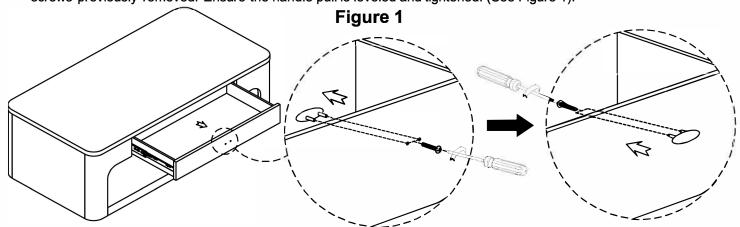

## STEP 1

Pull out the drawer. Remove the handle pull from the inside of the drawer by removing the screws from the front of the drawer with a Phillips Screwdriver (Not included). Attach the handle pull to the front of the drawer with the screws previously removed. Ensure the handle pull is leveled and tightened. (See Figure 1).