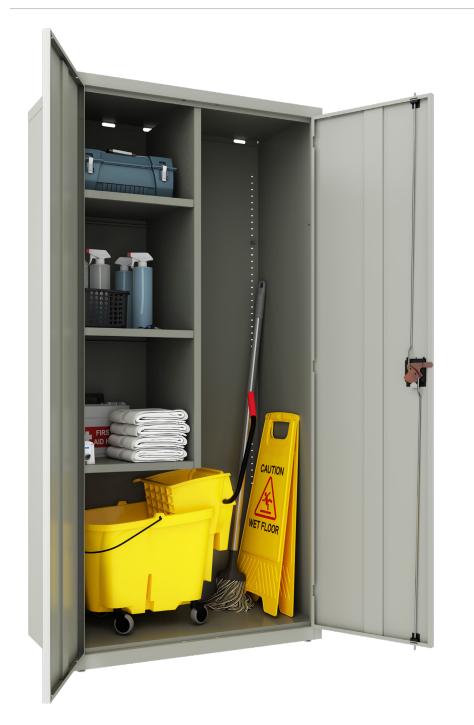

## **FEATURES**

- 90 lb. shelf capacity (per shelf)
- 3 adjustable half-width shelves
- Full height storage compartment for taller items
- Adjustable shelves (1" increments)
- Recessed handle with core-removable lock
- Durable, fully-welded construction
- Durable steel construction with non-porous surface is easy to clean and disinfect

## DIMENSIONS

• Janitorial Cabinet - 72" H x 36" W x 18" D