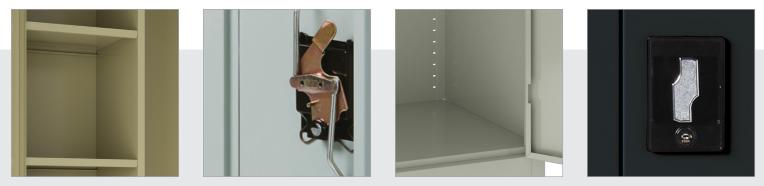

## **FEATURES**

- 90 lb. shelf capacity (per shelf)
- 3 adjustable half-width shelves
- Full height storage compartment for taller items
- Adjustable shelves (1" increments)
- Recessed handle with core-removable lock
- Durable, fully-welded construction
- Durable steel construction with non-porous surface is easy to clean and disinfect