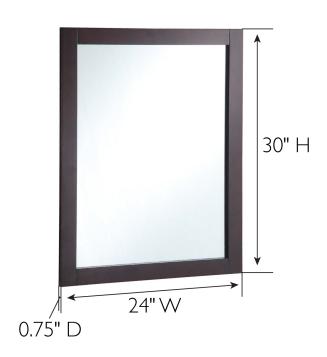

## **SPECIFICATIONS**

**FACE FRAME MATERIAL:** Wood Pine MATERIAL CONSTRUCTION: SIDES MATERIAL: N/A **ASSEMBLY REQUIRED:** Electric Drill, Screwdriver **BOTTOM MATERIAL:** N/A TOOLS NEEDED FOR INSTALLATION: 30" H × 24" L × 0.75" D **BACK PANEL MATERIAL: MDF ASSEMBLED DIMENSIONS:** 14.3 lbs. **BACK BRACE MATERIAL:** N/A WEIGHT: N/A **GLASS STYLE:** Flat Panel NUMBER OF DOORS: N/A DOOR MATERIAL: LIGHTED: No **NUMBER OF SHELVES:** N/A **OTY OF LAMPS:** N/A **ADJUSTABLE SHELVES:** N/A **POWER SOURCE:** None N/A SHELF MAX WEIGHT CAPACITY: MOUNTING HARDWARE INCLUDED: Yes N/A SHELF WIDTH: MOUTING TYPE: Surface SHELFTHICKNESS: N/A