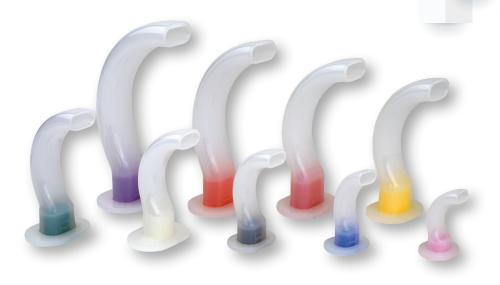

## **DISPOSABLE GUEDEL AIRWAYS**

The Dynarex Resp-O2<sup>™</sup> Guedel Airway is a premium-quality respiratory device designed to help open and maintain airways in unconscious patients. The Guedel Airway's curved construction helps to ensure an uninterrupted breathing process while minimizing patient discomfort. The Airways feature a durable bite block for added stability and are color-coded for easy size identification.

- Constructed from premium-quality polypropylene for optimal durability
- Designed with smooth, curved edges for improved comfort
- Reinforced bite block provides optimal stability
- Transparent design allows for effortless visualization
- Color coding allows for immediate size identification
- Individually packaged for optimal hygiene
- Not made with natural rubber latex or DEHP