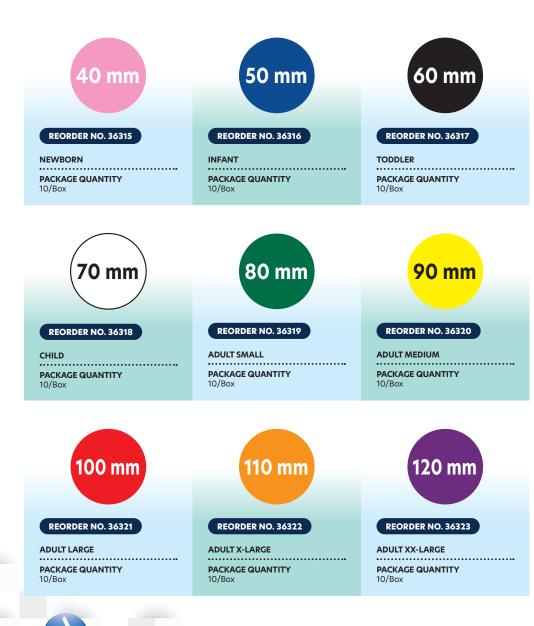

## **DISPOSABLE GUEDEL AIRWAYS**

The Dynarex Resp-O2<sup>™</sup> Guedel Airway is a premium-quality respiratory device designed to help open and maintain airways in unconscious patients. The Guedel Airway's curved construction helps to ensure an uninterrupted breathing process while minimizing patient discomfort. The Airways feature a durable bite block for added stability and are color-coded for easy size identification.

- Constructed from premium-quality polypropylene for optimal durability
- Designed with smooth, curved edges for improved comfort
- Reinforced bite block provides optimal stability
- Transparent design allows for effortless visualization
- Color coding allows for immediate size identification
- Individually packaged for optimal hygiene
- Not made with natural rubber latex or DEHP