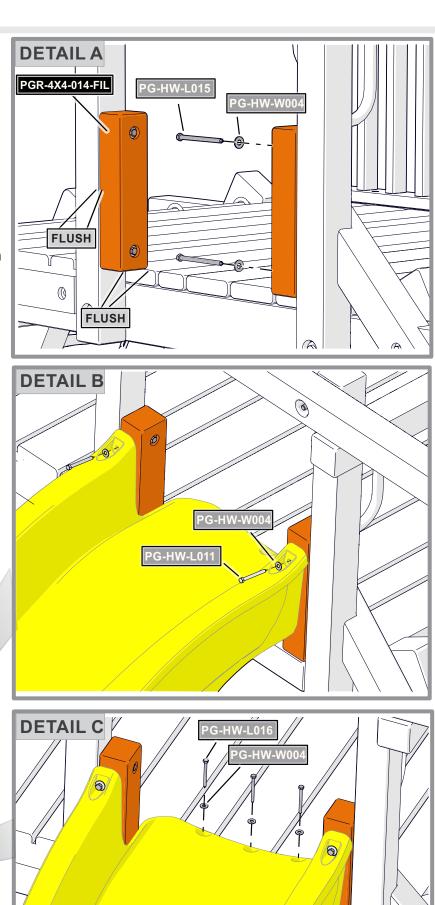

ATTACHING SLIDE TO PLAYSET

- Attach Filler Boards to playset as shown in Detail A. Make sure Filler boards are flush/ level with the deck.
- Attach Slide to Fillerboards as shown in Detail B.
- **3** Secure Slide to Deck as shown **Detail C**.