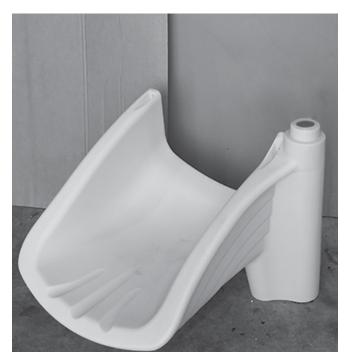

## SLIDE ASSEMBLY

**1.** Start by placing the exit section of the slide on the ground.

2. Slide the next curved section into place and fasten it to the exit section using 3/8" x3" stainless steel lags. Start with bottom outside hole. (DO NOT OVERTIGHTEN!).

| PART #     | DESCRIPTION            | QTY. |
|------------|------------------------|------|
| PG-HW-W004 | 3/8" FLAT WASHER       | 2    |
| PG-HW-L011 | 3/8 X 3" HEX LAG SCREW | 2    |

3. Attach the next curved section using 3/8"x3" stainless steel lags. Start with the bottom outside hole.(DO NOT OVERTIGHTEN!) Repeat this step until all curved sections are in place.