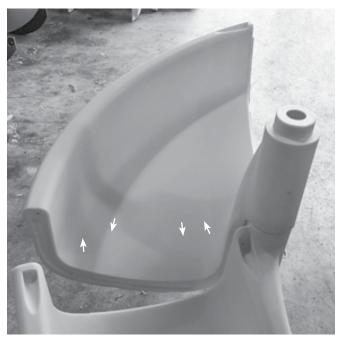

| PART #     | DESCRIPTION            | QTY. |
|------------|------------------------|------|
| PG-HW-W004 | 3/8" FLAT WASHER       | 2    |
| PG-HW-L011 | 3/8 X 3" HEX LAG SCREW | 2    |

3. Attach the next curved section using 3/8"x3" stainless steel lags. Start with the bottom outside hole.(DO NOT OVERTIGHTEN!) Repeat this step until all curved sections are in place.

**4.** Attach entry section to last curved section using 3/8" x 3" stainless steel lags (DO NOT OVERTIGHTEN!).

| PART #          | DESCRIPTION               | QTY. |
|-----------------|---------------------------|------|
| PGR-4X4-014-FIL | 14" Slide Filler          | 2    |
| PG-HW-L015      | 3/8" X 5.5" HEX LAG SCREW | 4    |
| PG-HW-L011      | 3/8 X 3" HEX LAG SCREW    | 2    |
| PG-HW-L016      | 3/8 X 2.5" HEX LAG SCREW  | 3    |
| PG-HW-W004      | 3/8" FLAT WASHER          | 9    |