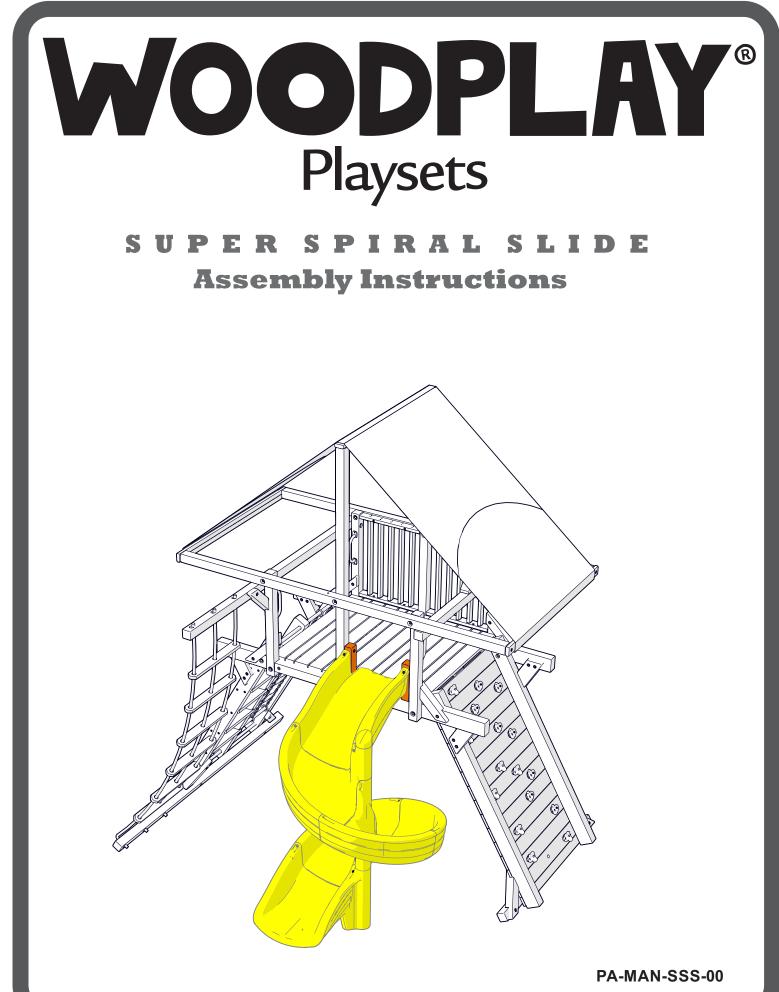

## SLIDE ASSEMBLY

**1.** Start by placing the exit section of the slide on the ground.

2. Slide the next curved section into place and fasten it to the exit section using 3/8" x3" stainless steel lags. Start with bottom outside hole. (DO NOT OVERTIGHTEN!).