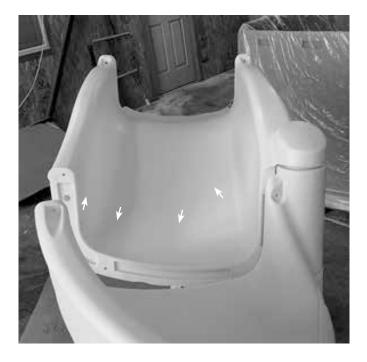

## SLIDE ASSEMBLY

**1.** Start by placing the exit section of the slide on the ground.

2. Slide the next curved section into place and fasten it to the exit section using 3/8" x3" stainless steel lags. Start with bottom outside hole. (DO NOT OVERTIGHTEN!).

| PART #     | DESCRIPTION            | QTY. |
|------------|------------------------|------|
| PG-HW-W004 | 3/8" FLAT WASHER       | 2    |
| PG-HW-L011 | 3/8 X 3" HEX LAG SCREW | 2    |

3. Attach the next curved section using 3/8"x3" stainless steel lags. Start with the bottom outside hole.(DO NOT OVERTIGHTEN!) Repeat this step until all curved sections are in place.

**4.** Attach entry section to last curved section using 3/8" x 3" stainless steel lags (DO NOT OVERTIGHTEN!).

| PART #          | DESCRIPTION               | QTY. |
|-----------------|---------------------------|------|
| PGR-4X4-014-FIL | 14" Slide Filler          | 2    |
| PG-HW-L015      | 3/8" X 5.5" HEX LAG SCREW | 4    |
| PG-HW-L011      | 3/8 X 3" HEX LAG SCREW    | 2    |
| PG-HW-L016      | 3/8 X 2.5" HEX LAG SCREW  | 3    |
| PG-HW-W004      | 3/8" FLAT WASHER          | 9    |