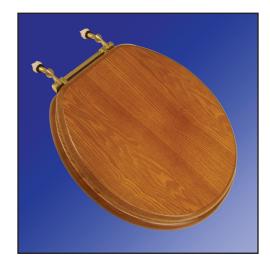

# **Decorative Finish and Hinge Toilet Seat**

Round Closed Front with Cover

#### **Features**

- Dark brown oak laminated MDF construction
- · Sealed with polyurethane
- Non-corrosive mounting hardware
- · Four-color coordinated bumpers

### **Seat Color/Finish**

Specify Dark Brown Oak

## **Hinge Color/Finish**

Specify hinges polished brass, brushed nickel or chrome