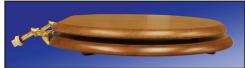

# **Decorative Finish and Hinge Toilet Seat**

Round Closed Front with Cover

#### **Features**

- Dark brown oak laminated MDF construction
- · Sealed with polyurethane
- Non-corrosive mounting hardware
- · Four-color coordinated bumpers

### **Product Specifications**

Hinge Design: Polished brass, brushed nickel, chrome

Ring Thickness: 1"

Ring Thickness with Bumper: 1 3/8" Height of Seat with Cover: 2 1/2" Size: ANSI Standard Toilet