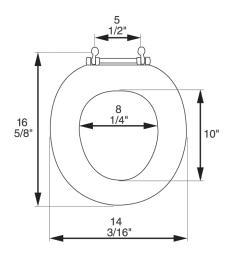

### **Product Specifications**

Hinge Design: Polished brass, brushed nickel, chrome

Ring Thickness: 1"

Ring Thickness with Bumper: 1 3/8" Height of Seat with Cover: 2 1/2" Size: ANSI Standard Toilet