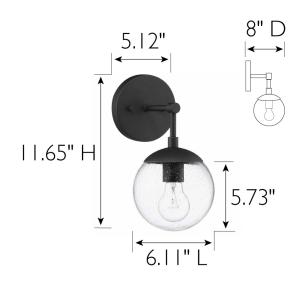

ASSEMBLED DIMENSIONS: 11.65" H × 6.11" L × 8" D

WEIGHT: N/A

**BACKPLATE DIMENSIONS:** 5.12" H × 5.12" W × 1.02" D

CANOPY/PLATE DIMENSIONS:

**GLASS/SHADE DIMENSIONS:** 5.73" H × 6.11" L × 6.11" D

**GLASS/SHADE MATERIAL:** Glass GLASS/SHADE TYPE: Seedy **GLASS/SHADE COLOR:** Clear