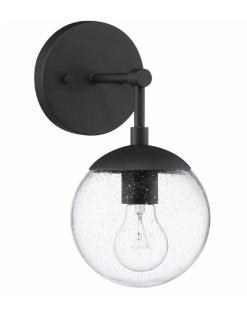

## Gracelyn I-Light Dimmable Wall Light

Matte Black

## **SPECIFICATIONS**

MOUNTING: Wall Mount

SLOPED CEILING ADAPTABLE:

LAMP TYPE: Maximum 60W

Medium Base Bulb

**BULB INCLUDED:** No WATTS PER BULB: 60W **TOTAL WATTAGE:** 60W DIMMABLE: Yes

MATERIAL CONSTRUCTION: Steel/Glass

ASSEMBLED DIMENSIONS: 11.65" H × 6.11" L × 8" D

WEIGHT: N/A

**BACKPLATE DIMENSIONS:** 5.12" H × 5.12" W × 1.02" D

CANOPY/PLATE DIMENSIONS:

**GLASS/SHADE DIMENSIONS:** 5.73" H × 6.11" L × 6.11" D

**GLASS/SHADE MATERIAL:** Glass GLASS/SHADE TYPE: Seedy **GLASS/SHADE COLOR:** Clear