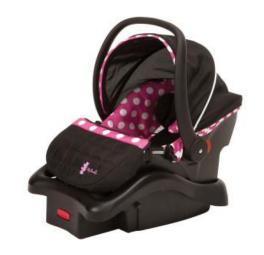

## Light 'n Comfy 22 Luxe Infant Car Seat

- Rear-facing 4-22 pounds
- Accommodates a 4 pound tiny traveler
- Side Impact Protection
- Extra-lightweight design for easy transport
- Infant insert
- 5-point harness with up-front adjustment