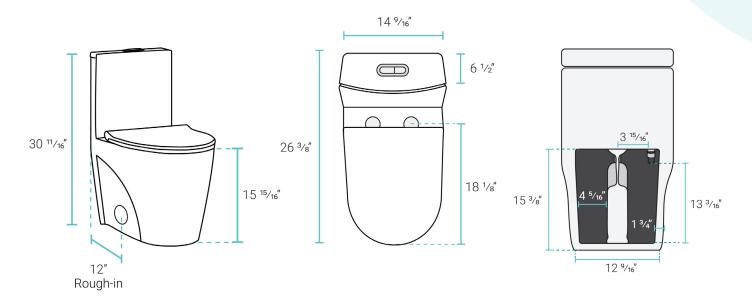

#### Installation:

- Floor mount
- Standard 12" rough-in

### Specifications:

- N.W: 107.93 lb.

- L:  $26^{3}/8$ " x W:  $14^{9}/16$ " x H:  $30^{11}/16$ "