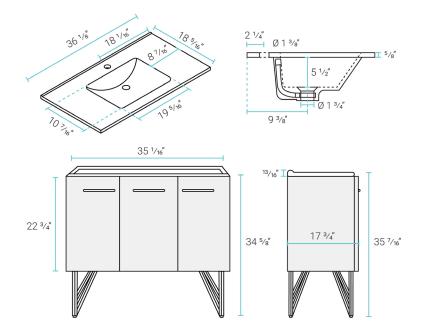

## Specifications:

- N.W: 104.5 lb.

- D: 18 <sup>5</sup>/<sub>16</sub>" x W: 36 <sup>1</sup>/<sub>8</sub>" x H: 35 <sup>7</sup>/<sub>16</sub>"

- Inner Sink: D: 10 7/16" x W: 18 5/16" x H: 5 1/2"

- Basin Depth: 5 1/2"