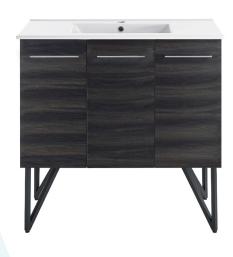

### Colors & Finishes:

- White/Black: SM-BV213
- Black Walnut/Black: SM-BV223
- Grey/Black: SM-BV233

## Specifications:

- N.W: 104.5 lb.

- D: 18 <sup>5</sup>/<sub>16</sub>" x W: 36 <sup>1</sup>/<sub>8</sub>" x H: 35 <sup>7</sup>/<sub>16</sub>"

- Inner Sink: D: 10 7/16" x W: 18 5/16" x H: 5 1/2"

- Basin Depth: 5 1/2"

### **Included Parts:**

- Freestanding Vanity: SM-BV223-C

- Vanity Top Sink: SM-BVP36