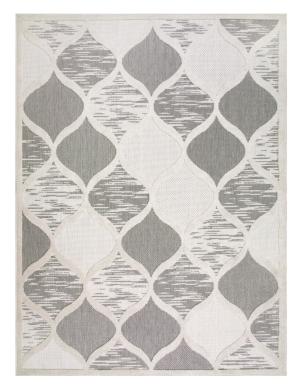

Laurus Indoor Outdoor 8'x10' Area Rug 2'x8' Runner Combo Gray and Ivory

620450

RUGS

## **SPECIFICATIONS**

MATERIAL: BACKING MATERIAL: INDOOR/OUTDOOR: SHAPE: COLOR: ASSEMBLED DIMENSIONS: ASSEMBLED WEIGHT: PILE HEIGHT: PILE HEIGHT VARIATION: RUG FRINGE OR TASSLE: MACHINE WASHABLE: RUG PAD RECOMMENDED: Polypropylene Polypropylene Indoor/Outdoor Use Rectangle Gray and Ivory 0.2" H × 7'10" W × 10' L 18.84 Ibs. 0.2" Yes No No Yes