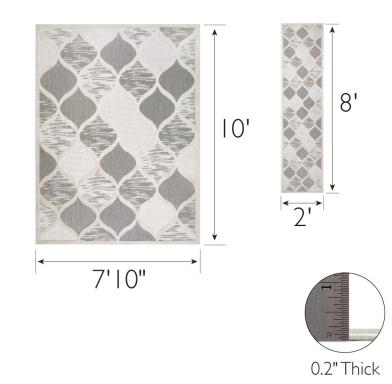

## **SPECIFICATIONS**

MATERIAL: BACKING MATERIAL: INDOOR/OUTDOOR: SHAPE: COLOR: ASSEMBLED DIMENSIONS: ASSEMBLED WEIGHT: PILE HEIGHT: PILE HEIGHT VARIATION: RUG FRINGE OR TASSLE: MACHINE WASHABLE: RUG PAD RECOMMENDED: Polypropylene Polypropylene Indoor/Outdoor Use Rectangle Gray and Ivory 0.2" H × 7'10" W × 10' L 18.84 Ibs. 0.2" Yes No No Yes