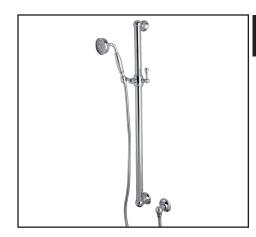

## 36" DECORATIVE GRAB BAR WITH LEVER HANDLE SLIDER

Spa Shower Collection

1272E

## FEATURES

- Complete with the following items:
- -1270: 36" grab bar with slider
- —1101/8E: Single-function brass handle handshower
- —1295: Wall outlet
- —16295: 59" flexible metal hose
- Grab Bar compliant with Americans with Disabilities Act of 2010 (ADA)
- Verona and Arcana escutcheon design
- Mounting hardware included
- · Solid brass construction
- Sliding handshower parking bracket
- Flexible calcium resistant nozzles on spray face allow for easy removal of hard water build-up