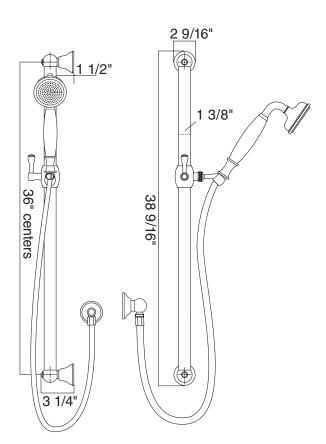

## 36" DECORATIVE GRAB BAR WITH LEVER HANDLE SLIDER

Spa Shower Collection

1272E

## FEATURES

- Complete with the following items:
- -1270: 36" grab bar with slider
- —1101/8E: Single-function brass handle handshower
- —1295: Wall outlet
- —16295: 59" flexible metal hose
- Grab Bar compliant with Americans with Disabilities Act of 2010 (ADA)
- Verona and Arcana escutcheon design
- Mounting hardware included
- · Solid brass construction
- Sliding handshower parking bracket
- Flexible calcium resistant nozzles on spray face allow for easy removal of hard water build-up