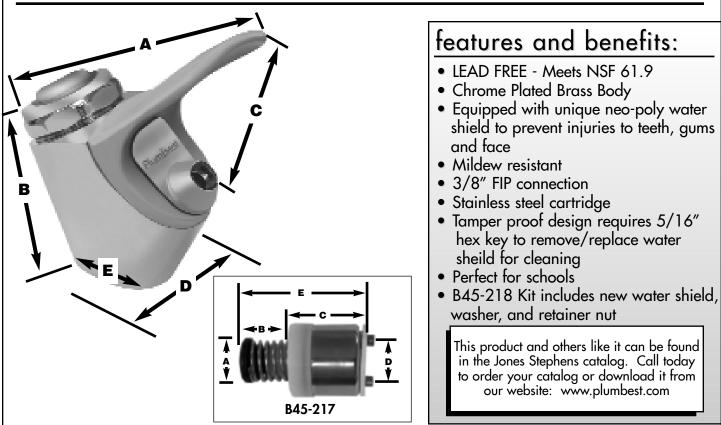

## SPECIFICATION SUBMITTAL SHEET jones stephens corporatio DRINKING FOUNTAIN BUBBLER WITH FACE GUARD

| PART NO.  | DESCRIPTION           | Α                                       | В      | C  | D      | E       |
|-----------|-----------------------|-----------------------------------------|--------|----|--------|---------|
| 🖵 B45-216 | Replacement Cartridge | <b>3</b> <sup>3</sup> / <sub>16</sub> ″ | 2 1/4″ | 2″ | 2 1/4″ | 1 9/16″ |
| 🗆 B45-217 | Bubbler               | 11/16″                                  | 11/16″ | 1″ | 19/32″ | 1 3/4″  |