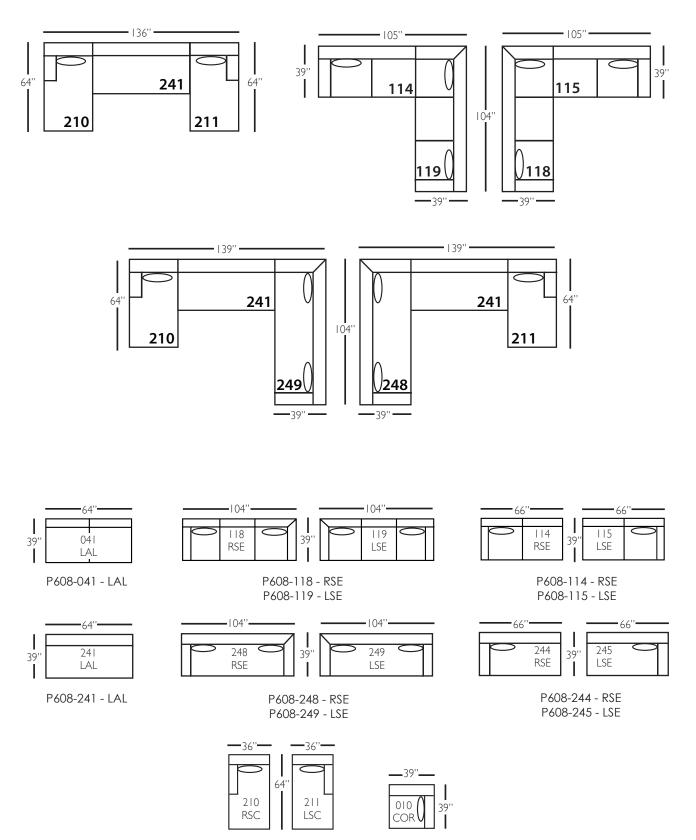

# **Everleigh Sectional**

| Standard Features                          | P608-010<br>Corner | P608-041<br>Large Armless | P608-210/211<br>Right/Left<br>Seated Chaise | P608-114/115<br>Right/Left<br>One Arm Sofa | P608-118/119<br>Right/Left Seated<br>Cornering Sofa |
|--------------------------------------------|--------------------|---------------------------|---------------------------------------------|--------------------------------------------|-----------------------------------------------------|
| Loose Pillow Back                          | 1                  | 1                         | 1                                           | 1                                          | 1                                                   |
| One 20" Non-Welted Down-Blend Throw Pillow | 1                  | N/A                       | 1                                           | 1                                          | ✓ (2)                                               |
| Wooden Leg Finish Choices                  | 1                  | 1                         | 1                                           | 1                                          | 1                                                   |
| Harmony Cushion                            | 1                  | 1                         | 1                                           | 1                                          | 1                                                   |
| Suspension System                          | sinuous            | sinuous                   | sinuous                                     | sinuous                                    | sinuous                                             |
| Options - See Price List for Prices        |                    |                           |                                             |                                            |                                                     |
| Extra 20" Non-Welted Pillows (XP)          | 1                  | N/A                       | 1                                           | 1                                          | ✓                                                   |
| Cloud Cushion                              | 1                  | 1                         | 1                                           | 1                                          | 1                                                   |
| Nail Option                                | 1                  | 1                         | 1                                           | 1                                          | 1                                                   |

## **Everleigh Bench Sectional**

| Standard Features                          | P608-010<br>Corner | P608-241<br>Large Armless | P608-210/211<br>Right/Left<br>Seated Chaise | P608-244/245<br>Right/Left<br>One Arm Sofa | P608-248/249<br>Right/Left Seated<br>Cornering Sofa |
|--------------------------------------------|--------------------|---------------------------|---------------------------------------------|--------------------------------------------|-----------------------------------------------------|
| Loose Pillow Back                          | 1                  | 1                         | 1                                           | 1                                          | ✓                                                   |
| One 20" Non-Welted Down-Blend Throw Pillow | 1                  | N/A                       | 1                                           | 1                                          | ✓ (2)                                               |
| Wooden Leg Finish Choices                  | 1                  | 1                         | 1                                           | 1                                          | 1                                                   |
| Harmony Cushion                            | 1                  | 1                         | 1                                           | 1                                          | 1                                                   |
| Suspension System                          | sinuous            | sinuous                   | sinuous                                     | sinuous                                    | sinuous                                             |
| Options - See Price List for Prices        |                    |                           |                                             |                                            |                                                     |
| Extra 20" Non-Welted Pillows (XP)          | 1                  | N/A                       | 1                                           | 1                                          | 1                                                   |
| Cloud Cushion                              | 1                  | 1                         | 1                                           | 1                                          | 1                                                   |
| Nail Option                                | 1                  | 1                         | 1                                           | 1                                          | 1                                                   |

### **Everleigh Sectional**

P603-210 - RSC P603-211 - LSC

P608-010 - COR