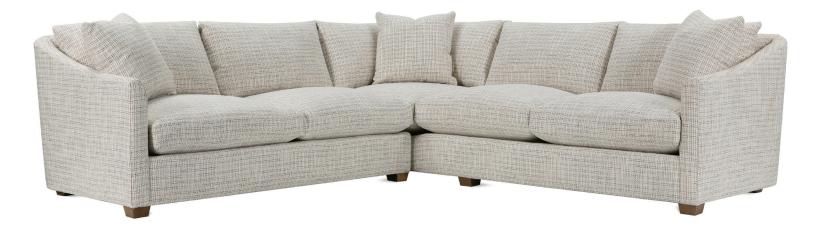

## **Everleigh Sectional**

Shown in fabric 18144-43. Latte wood finish. Pieces shown: P608-114 and P608-119

Overall Height: 36" Seat Height: 22" Seat Depth: 24" Arm Height: 28"

Shown in fabric 12116-04. Washed Oak wood finish. Pieces shown: P608-244 and P608-249