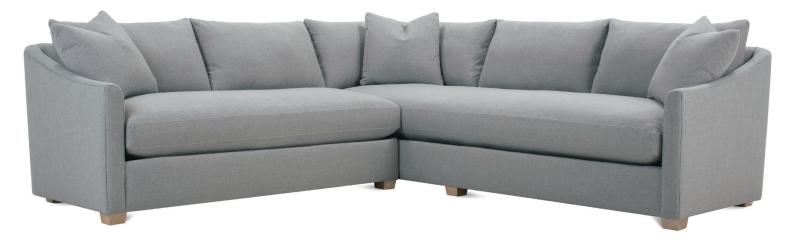

## **Everleigh Sectional**

Shown in fabric 18144-43. Latte wood finish. Pieces shown: P608-114 and P608-119

Overall Height: 36" Seat Height: 22" Seat Depth: 24" Arm Height: 28"

Shown in fabric 12116-04. Washed Oak wood finish. Pieces shown: P608-244 and P608-249