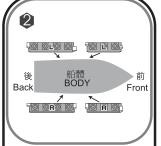

## HINTS

Don't lose any of the puzzle pieces.

At the back side of the cannons, pieces #43, #45, #47, and #50 have an "L" or "R" mark. Assemble the cannons as shown above.

Insert the center pole #79 into #73 and tighten with the enclosed key. Insert the center pole #80 into #77 and tighten.