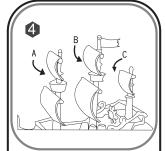

On the backs of the small sails, pieces #96A, #98B, and #100C, there are "A", "B", and "C" marks. Assemble the sails as the picture shows above.