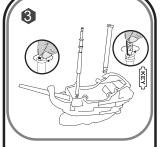

## HINTS

Don't lose any of the puzzle pieces.

At the back side of the cannons, pieces #43, #45, #47, and #50 have an "L" or "R" mark. Assemble the cannons as shown above.

Insert the center pole #79 into #73 and tighten with the enclosed key. Insert the center pole #80 into #77 and tighten.