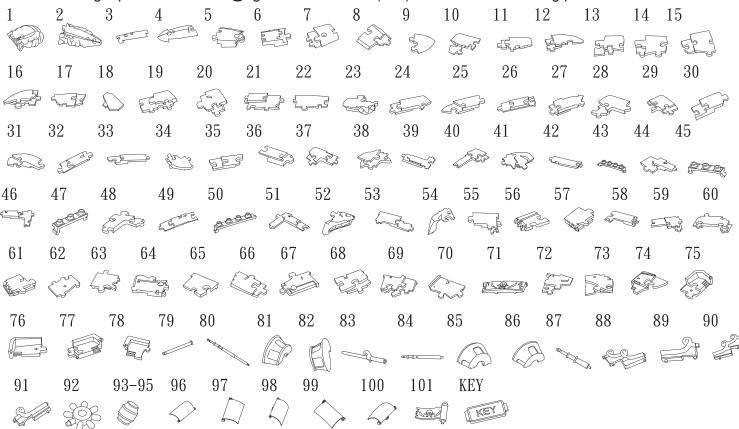

## INSTRUCTIONS

- 1. Please count and make sure all pieces are present before assembly.
- 2. The pole pieces are delicate. To prevent damage, do not use excessive force.
- 3. Assemble crystal puzzle by putting the puzzle pieces together in the order shown below.
- 4. Missing a piece? Email info@ugames.com or call (415) 503-1600 with missing piece number.