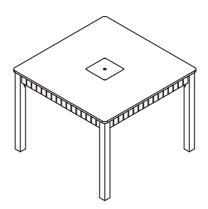

Item No: TD-11324A1

Fantasy Fields - Happy Farm Table with Small Figurine

### WARNING

Small parts and sharp points may be present prior to assembly.

#### CARE INSTRUCTIONS

To clean your product, use mild soap and water on adamp cloth. Do not use window cleaners or cleaning abrasives as they will scratch the surface and could damage the protective coating.

#### CUSTOMER SERVICE

For questions regarding this product, or to receive replacement or missing parts, please contact customer service based on your location. Please have ready the model number and part number(s) located in this assembly instruction sheet when you contact us.

www.fantasyfields.com

## HARDWARES:





# PRODUCT PARTS:

| A   | В     | С   | Mini Furniture |
|-----|-------|-----|----------------|
|     | (III) |     | 大学を            |
| 1PC | 4PCS  | 1PC | 1SET           |