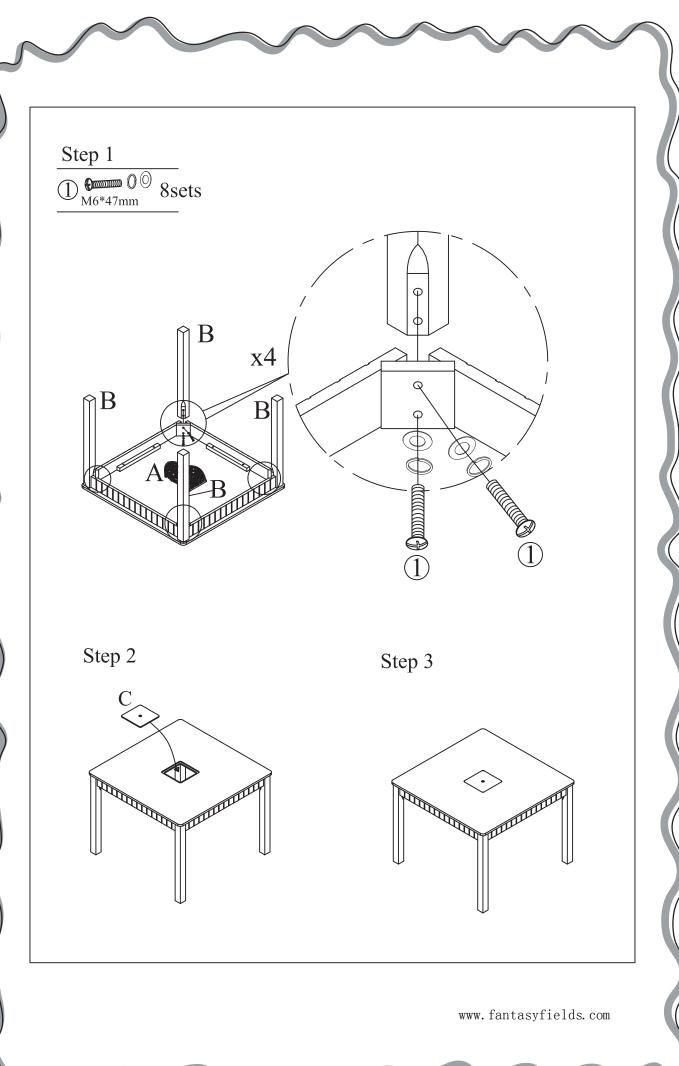

## HARDWARES:

# PRODUCT PARTS:

| A   | В     | С   | Mini Furniture |
|-----|-------|-----|----------------|
|     | (III) |     | 大学を            |
| 1PC | 4PCS  | 1PC | 1SET           |