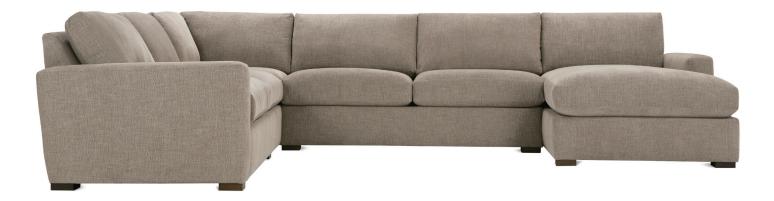

## **Moore Sectional**

Shown in fabric 22547-55. Chocolate wood finish.

Pieces shown: Q125-118 RSE, Q125-041 Armless and Q125-111 LSC

Overall Height: 35" Seat Height: 21" Seat Depth: 24", 51" on chaise end Arm Height: 24"