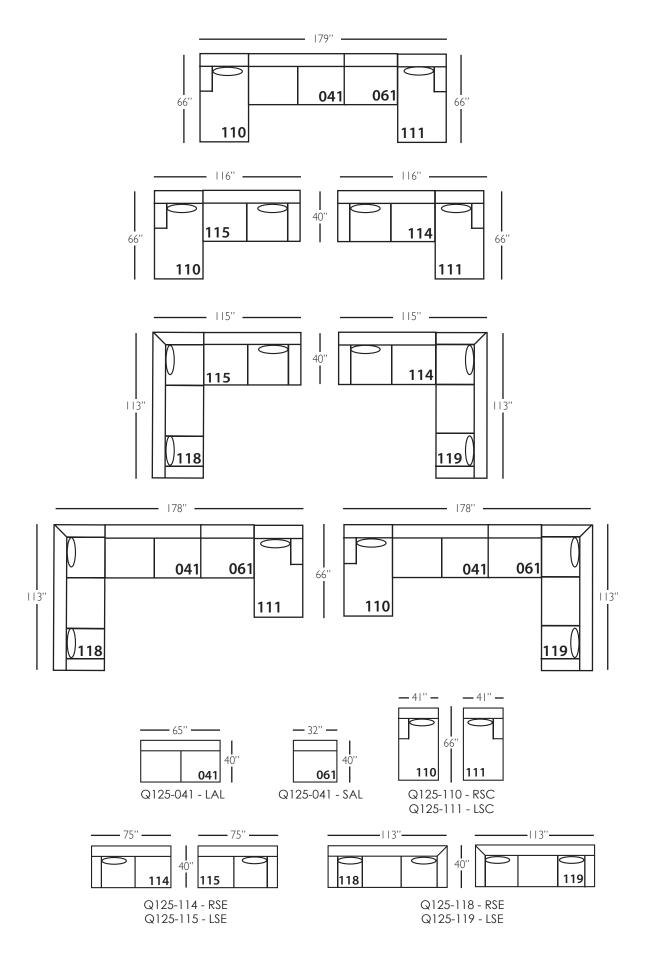

| Standard Features                     | 041<br>Large<br>Armless | 061<br>Small<br>Armless | 110/111<br>RSC/LSC<br>Chaise | 114/115<br>RSE/LSE<br>2 Seat End | 118/119<br>RSE/LSE<br>3 Seat End<br>w/ Corner |
|---------------------------------------|-------------------------|-------------------------|------------------------------|----------------------------------|-----------------------------------------------|
| Loose Pillow Back                     | 1                       | ✓                       | /                            | 1                                | 1                                             |
| One 20" Non-Welted Throw Pillows (TP) | N/A                     | N/A                     | /                            | 1                                | <b>√</b> (2)                                  |
| Wood Leg Finish Choices               | 1                       | /                       | /                            | 1                                | 1                                             |
| Haven Cushion                         | 1                       | ✓                       | /                            | 1                                | 1                                             |
| Suspension System                     | sinuous                 | sinuous                 | sinuous                      | sinuous                          | sinuous                                       |
| Options - See Price List for Prices   |                         |                         |                              |                                  |                                               |
| Extra 20" Non-WeltedPillows (XP)      | N/A                     | N/A                     | /                            | 1                                | 1                                             |