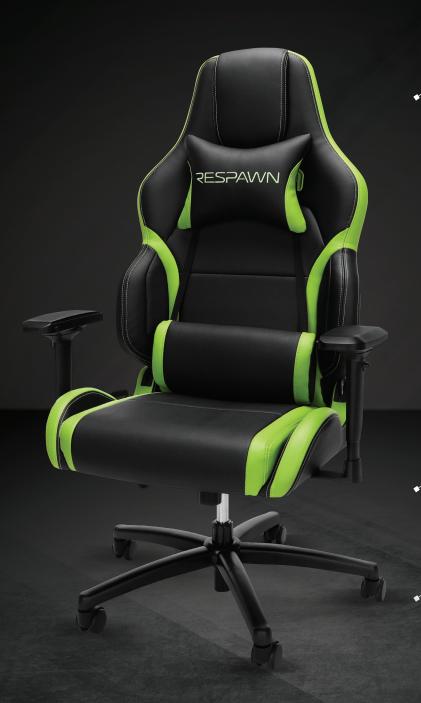

RSP-400

MSRP: **\$274.99** 

The RESPAWN-400 series is a chair that delivers maximum room and space to support users of all shapes and sizes. With a durable steel frame, additional space between the arms, a high back, plus adjustable headrest and lumbar pillow, this chair provides high-performance support whether used during intense gaming sessions or long work days in the office.

## **FEATURES**

- Additional seat depth and distance between the arms
- 130° reclining control back with swivel and tilt control
- 3D armrests; height, width, and depth adjustable
- Adjustable lumbar and headrest pillow
- Weight capacity: 400 lbs

## COLOR5

• Blue

SPECS

- Red
- Green
- Grev

Int. Arm Width: **22.75"-24.25"** Seat Height: **16.75"-19.50"** 

Overall Height: **47.50"- 50.25"** Arm Height: **24.75"- 28.25"** 

Overall Width: **31.75"** Seat Size: **24"W x 24.25"D** 