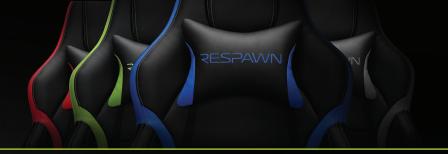

## COLOR5

• Blue

SPECS

- Red
- Green
- Grev

Int. Arm Width: **22.75"-24.25"** Seat Height: **16.75"-19.50"** 

Overall Height: **47.50"- 50.25"** Arm Height: **24.75"- 28.25"** 

Overall Width: **31.75"** Seat Size: **24"W x 24.25"D** 