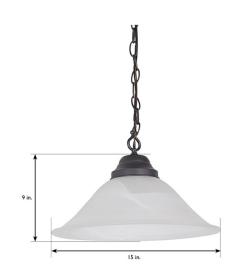

MATERIAL CONSTRUCTION: Steel

MATERIAL CONSTRUCTION: Steel

ASSEMBLED DIMENSIONS: 9"  $H \times 15$ "  $L \times 15$ " D

WEIGHT: 8.00 lbs.

BACKPLATE DIMENSIONS: N/A

**CANOPY/PLATE DIMENSIONS:** 0.827" H × 5" D

GLASS/SHADE DIMENSIONS:  $5.1" \text{ H} \times 14.75" \text{ L} \times 14.75" \text{ D}$ 

GLASS/SHADE MATERIAL: Glass
GLASS/SHADE TYPE: Alabaster
GLASS/SHADE COLOR: White

LED BRIGHTNESS (LUMENS): N/A

LED COLOR CORRELATED TEMPERATURE (CCT): N/A