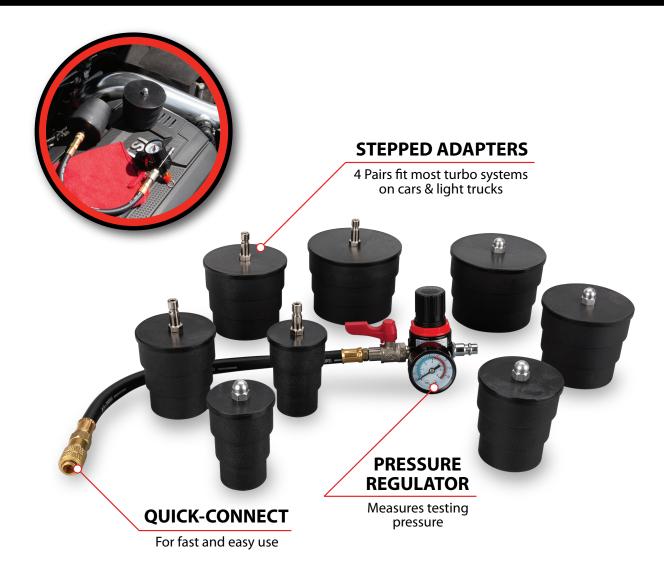

- Designed to charge the turbo system with regulated, lowpressure shop air to find a potential leak
- Locate air leaks in turbo system components by plugging the intake • Step adapters range from 1-3/8 in. inlet and the output side of the turbo
- 4 pairs of stepped adapters to fit most turbo systems on cars and light trucks
- Can also be used on cooling system hoses
  - (35mm) to 3-1/2 in. (90mm) Includes handy storage case