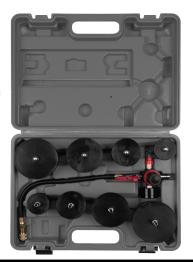

- Designed to charge the turbo system with regulated, lowpressure shop air to find a potential leak
- Locate air leaks in turbo system components by plugging the intake • Step adapters range from 1-3/8 in. inlet and the output side of the turbo
- 4 pairs of stepped adapters to fit most turbo systems on cars and light trucks
- Can also be used on cooling system hoses
  - (35mm) to 3-1/2 in. (90mm) Includes handy storage case