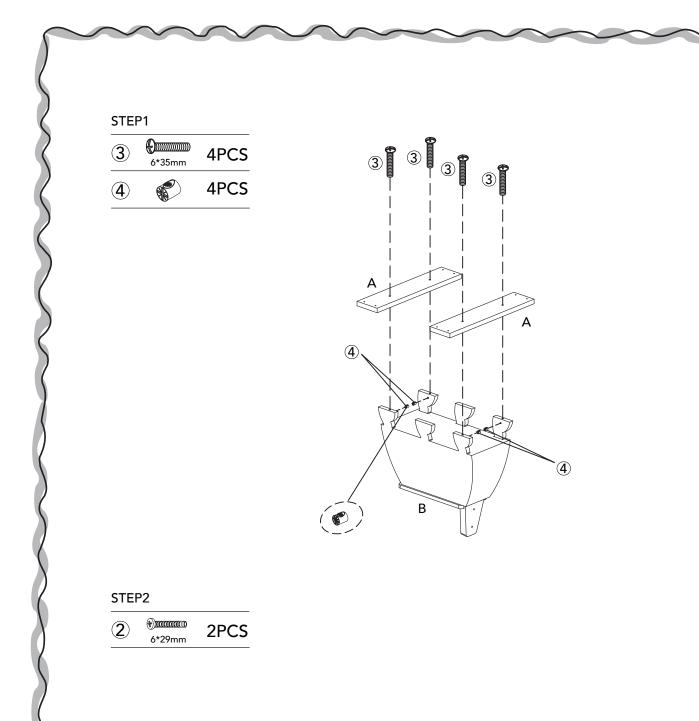

Item No: TD-11641A

Fantasy Fields - Magic Garden Rocking ladybird

## **WARNING**

Small parts and sharp points may be present prior to assembly.

# **CARE INSTRUCTIONS**

To clean your product, use mild soap and water on adamp cloth. Do not use window cleaners or cleaning abrasives as they will scratch the surface and could damage the protective coating.

## **CUSTOMER SERVICE**

For questions regarding this product, or to receive replacement or missing parts, please contact customer service based on your location. Please have ready the model number and part number(s) located in this assembly instruction sheet when you contact us.

Made in China

# **HARDWARE**











# **PRODUCT PARTS**



www.fantasyfields.com











STEP6



www.fantasyfields.com