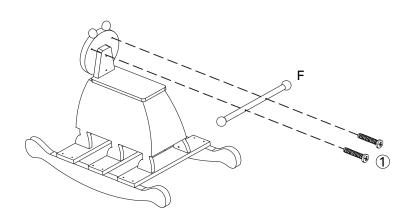

Item No: TD-11641A

Fantasy Fields - Magic Garden Rocking ladybird

## **WARNING**

Small parts and sharp points may be present prior to assembly.

# **CARE INSTRUCTIONS**

To clean your product, use mild soap and water on adamp cloth. Do not use window cleaners or cleaning abrasives as they will scratch the surface and could damage the protective coating.

## **CUSTOMER SERVICE**

For questions regarding this product, or to receive replacement or missing parts, please contact customer service based on your location. Please have ready the model number and part number(s) located in this assembly instruction sheet when you contact us.

Made in China

# **HARDWARE**











# **PRODUCT PARTS**



www.fantasyfields.com











STEP6



www.fantasyfields.com