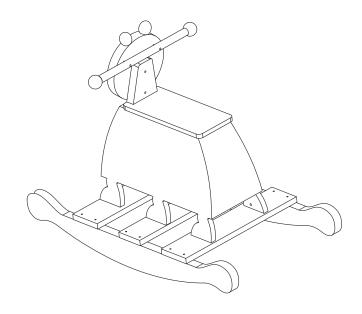

Item No: TD-11641A

Fantasy Fields - Magic Garden Rocking ladybird

## **WARNING**

Small parts and sharp points may be present prior to assembly.

# **CARE INSTRUCTIONS**

To clean your product, use mild soap and water on adamp cloth. Do not use window cleaners or cleaning abrasives as they will scratch the surface and could damage the protective coating.

## **CUSTOMER SERVICE**

For questions regarding this product, or to receive replacement or missing parts, please contact customer service based on your location. Please have ready the model number and part number(s) located in this assembly instruction sheet when you contact us.

Made in China

# **HARDWARE**











# **PRODUCT PARTS**



www.fantasyfields.com











STEP6



www.fantasyfields.com