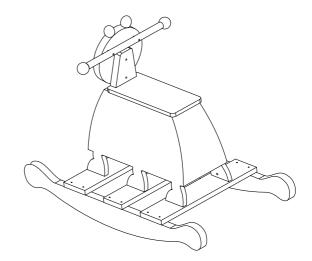

Item No: TD-11641A

Fantasy Fields - Magic Garden Rocking ladybird

## **WARNING**

Small parts and sharp points may be present prior to assembly.

# **CARE INSTRUCTIONS**

To clean your product, use mild soap and water on adamp cloth. Do not use window cleaners or cleaning abrasives as they will scratch the surface and could damage the protective coating.

## **CUSTOMER SERVICE**

For questions regarding this product, or to receive replacement or missing parts, please contact customer service based on your location. Please have ready the model number and part number(s) located in this assembly instruction sheet when you contact us.

Made in China

# **HARDWARE**











# **PRODUCT PARTS**



www.fantasyfields.com











STEP6



www.fantasyfields.com