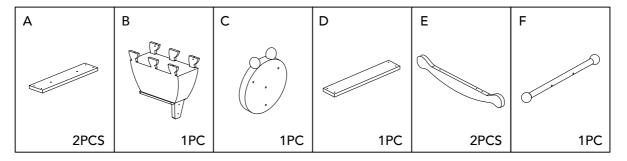

Item No: TD-11641A

Fantasy Fields - Magic Garden Rocking ladybird

## **WARNING**

Small parts and sharp points may be present prior to assembly.

# **CARE INSTRUCTIONS**

To clean your product, use mild soap and water on adamp cloth. Do not use window cleaners or cleaning abrasives as they will scratch the surface and could damage the protective coating.

## **CUSTOMER SERVICE**

For questions regarding this product, or to receive replacement or missing parts, please contact customer service based on your location. Please have ready the model number and part number(s) located in this assembly instruction sheet when you contact us.

Made in China

# **HARDWARE**











# **PRODUCT PARTS**



www.fantasyfields.com











STEP6



www.fantasyfields.com