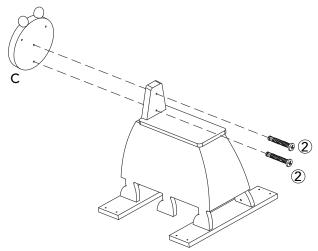

Item No: TD-11641A

Fantasy Fields - Magic Garden Rocking ladybird

## **WARNING**

Small parts and sharp points may be present prior to assembly.

# **CARE INSTRUCTIONS**

To clean your product, use mild soap and water on adamp cloth. Do not use window cleaners or cleaning abrasives as they will scratch the surface and could damage the protective coating.

## **CUSTOMER SERVICE**

For questions regarding this product, or to receive replacement or missing parts, please contact customer service based on your location. Please have ready the model number and part number(s) located in this assembly instruction sheet when you contact us.

Made in China

# **HARDWARE**











# **PRODUCT PARTS**



www.fantasyfields.com











STEP6



www.fantasyfields.com