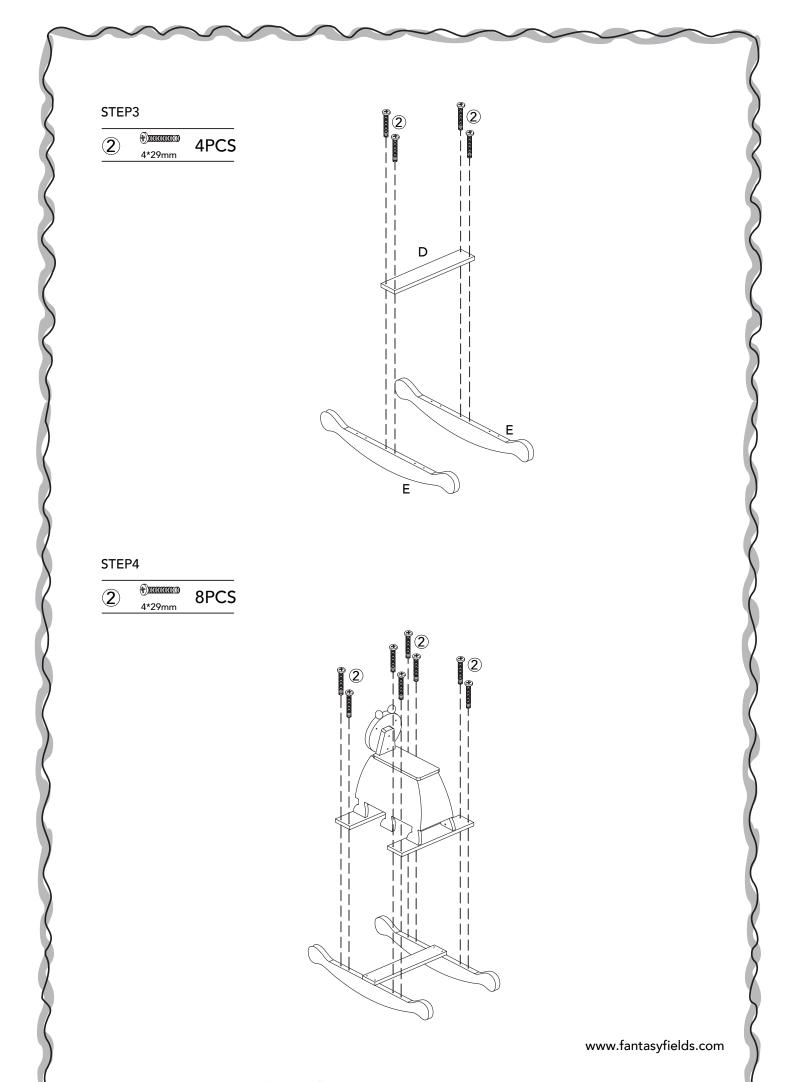

Item No: TD-11641A

Fantasy Fields - Magic Garden Rocking ladybird

## **WARNING**

Small parts and sharp points may be present prior to assembly.

# **CARE INSTRUCTIONS**

To clean your product, use mild soap and water on adamp cloth. Do not use window cleaners or cleaning abrasives as they will scratch the surface and could damage the protective coating.

## **CUSTOMER SERVICE**

For questions regarding this product, or to receive replacement or missing parts, please contact customer service based on your location. Please have ready the model number and part number(s) located in this assembly instruction sheet when you contact us.

Made in China

# **HARDWARE**











# **PRODUCT PARTS**



www.fantasyfields.com











STEP6



www.fantasyfields.com