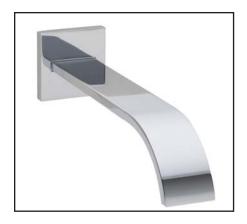

# **WAVE Wall Mounted Bathtub Spout**

ROHL Modern Bath

**WA24** 

## **FEATURES**

- Made of solid brass
- 1/2" NPT inlet
- 8 3/4" to 9 11/32" spout reach
- Polished Nickel not available
- Spout connection requires special rough fitting to be installed before the finished wall is completed. Spout connection and rough for wall valves are an integrated assembly. Do not set finish wall until the rough assembly is installed.

#### **COLORS/FINISHES**

- Polished Chrome
- Satin Nickel