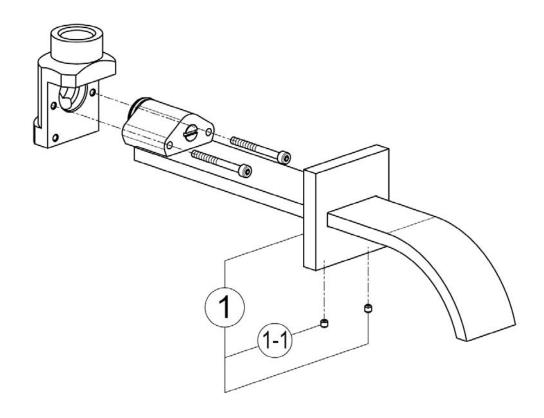

# WA24 Spare Parts

| POS. | Description                   | Code       |
|------|-------------------------------|------------|
| 1    | Escutcheon for built-in spout | ZZ 94946 0 |
| 1-1  | Screw stainless steel M.4x4   | ZZ 93328 0 |