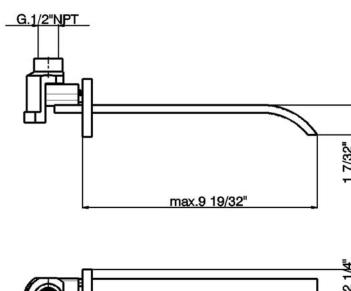

## **FEATURES**

- Made of solid brass
- 1/2" NPT inlet
- 8 3/4" to 9 11/32" spout reach
- Polished Nickel not available
- Spout connection requires special rough fitting to be installed before the finished wall is completed. Spout connection and rough for wall valves are an integrated assembly. Do not set finish wall until the rough assembly is installed.