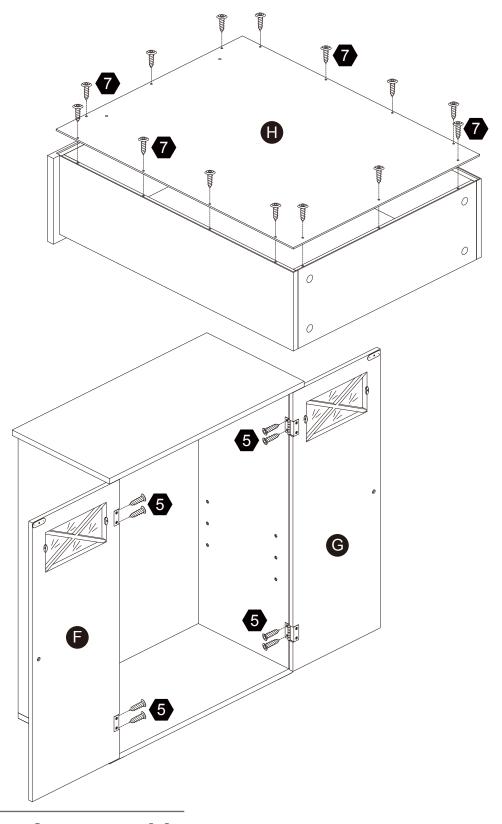

product code (on the first page of this instruction, e.g. TD-12345A) and the order number ready, give us a call or email us through our customer care support! We are always ready to assist you!

# **Exploded Drawing**





# **Product Parts** C 1PC 1 PC 1PC 1 PC 1PC **B** G

1 PC



#### Care Instructions

Dust surface with a dry soft cloth. Do not use window cleaners or cleaning abrasives as they will scratch the surface and could damage the protective coating



1PC

Scan for assembly instructions.

1 PC



#### WARNING

Small parts and sharp edges may be present prior to assembly.

#### Hardware

























Ø8\*30mm

Ø15\*9

Ø3\*12mm

8 PCS

2 SETS

7

4 PCS



8 PCS



8 PCS



1 PC









Ø3\*12 D=7

Ø4\*50mm

14 PCS

4 PCS

2 PCS

2 PCS









## Step 2























### Step 6





Scan for assembly instructions.