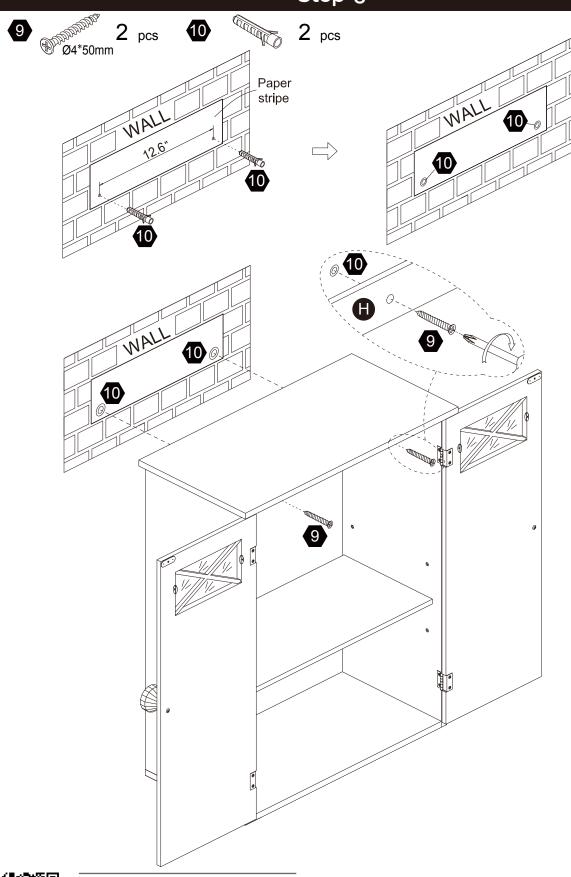

irst page of this instruction, e.g. TD-12345A) and the order number ready, give us a call or email us through our customer care support! We are always ready to assist you!

# **Exploded Drawing**





# **Product Parts** C 1PC 1 PC 1PC 1 PC 1PC **B** G

1 PC



#### Care Instructions

Dust surface with a dry soft cloth. Do not use window cleaners or cleaning abrasives as they will scratch the surface and could damage the protective coating



1PC

Scan for assembly instructions.

1 PC



#### WARNING

Small parts and sharp edges may be present prior to assembly.

#### Hardware

























Ø8\*30mm

Ø15\*9

Ø3\*12mm

8 PCS

2 SETS

7

4 PCS



8 PCS



8 PCS



1 PC









Ø3\*12 D=7

Ø4\*50mm

14 PCS

4 PCS

2 PCS

2 PCS









## Step 2























### Step 6





Scan for assembly instructions.