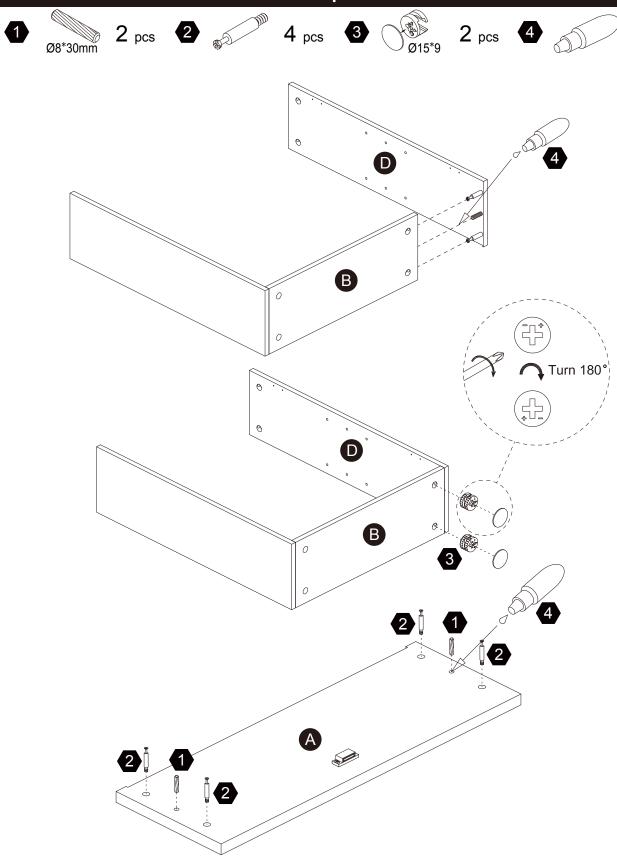

e have your product code (on the first page of this instruction, e.g. TD-12345A) and the order number ready, give us a call or email us through our customer care support! We are always ready to assist you!

# **Exploded Drawing**





# **Product Parts** C 1PC 1 PC 1PC 1 PC 1PC **B** G

1 PC



#### Care Instructions

Dust surface with a dry soft cloth. Do not use window cleaners or cleaning abrasives as they will scratch the surface and could damage the protective coating



1PC

Scan for assembly instructions.

1 PC



#### WARNING

Small parts and sharp edges may be present prior to assembly.

#### Hardware

























Ø8\*30mm

Ø15\*9

Ø3\*12mm

8 PCS

2 SETS

7

4 PCS



8 PCS



8 PCS



1 PC









Ø3\*12 D=7

Ø4\*50mm

14 PCS

4 PCS

2 PCS

2 PCS









## Step 2























### Step 6





Scan for assembly instructions.