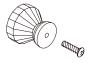

#### Hardware

Ø8\*30mm

Ø15\*9

Ø3\*12mm

8 PCS

2 SETS

7

4 PCS

8 PCS

8 PCS

1 PC

Ø3\*12 D=7

Ø4\*50mm

14 PCS

4 PCS

2 PCS