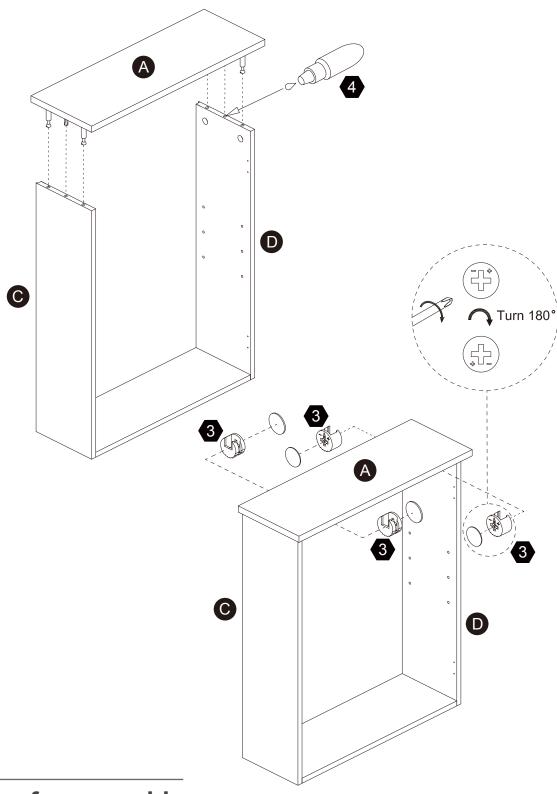

your product code (on the first page of this instruction, e.g. TD-12345A) and the order number ready, give us a call or email us through our customer care support! We are always ready to assist you!

# **Exploded Drawing**





# **Product Parts** C 1PC 1 PC 1PC 1 PC 1PC **B** G

1 PC



#### Care Instructions

Dust surface with a dry soft cloth. Do not use window cleaners or cleaning abrasives as they will scratch the surface and could damage the protective coating



1PC

Scan for assembly instructions.

1 PC



#### WARNING

Small parts and sharp edges may be present prior to assembly.

#### Hardware

























Ø8\*30mm

Ø15\*9

Ø3\*12mm

8 PCS

2 SETS

7

4 PCS



8 PCS



8 PCS



1 PC









Ø3\*12 D=7

Ø4\*50mm

14 PCS

4 PCS

2 PCS

2 PCS









## Step 2























### Step 6





Scan for assembly instructions.