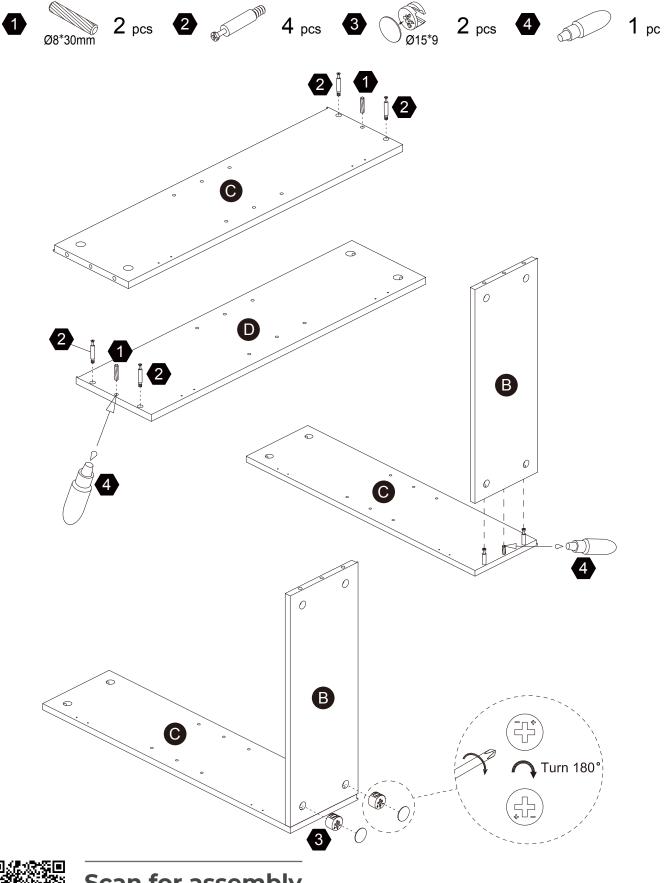

uestions? Please have your product code (on the first page of this instruction, e.g. TD-12345A) and the order number ready, give us a call or email us through our customer care support! We are always ready to assist you!

# **Exploded Drawing**





# **Product Parts** C 1PC 1 PC 1PC 1 PC 1PC **B** G

1 PC



#### Care Instructions

Dust surface with a dry soft cloth. Do not use window cleaners or cleaning abrasives as they will scratch the surface and could damage the protective coating



1PC

Scan for assembly instructions.

1 PC



#### WARNING

Small parts and sharp edges may be present prior to assembly.

#### Hardware

























Ø8\*30mm

Ø15\*9

Ø3\*12mm

8 PCS

2 SETS

7

4 PCS



8 PCS



8 PCS



1 PC









Ø3\*12 D=7

Ø4\*50mm

14 PCS

4 PCS

2 PCS

2 PCS









## Step 2























### Step 6





Scan for assembly instructions.