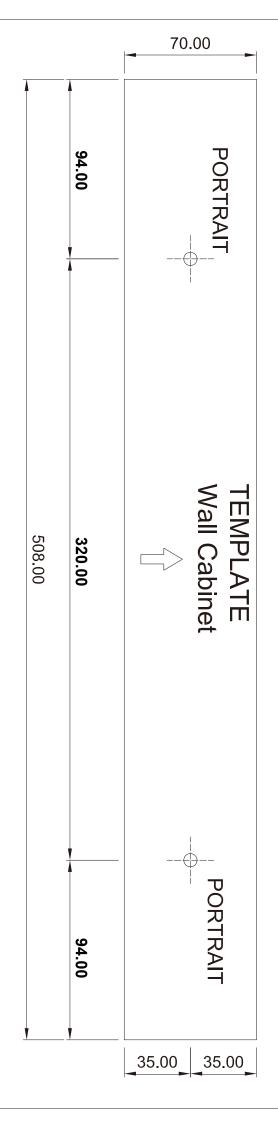

D-12345A) and the order number ready, give us a call or email us through our customer care support! We are always ready to assist you!

# **Exploded Drawing**





# **Product Parts** C 1PC 1 PC 1PC 1 PC 1PC **B** G

1 PC



#### Care Instructions

Dust surface with a dry soft cloth. Do not use window cleaners or cleaning abrasives as they will scratch the surface and could damage the protective coating



1PC

Scan for assembly instructions.

1 PC



#### WARNING

Small parts and sharp edges may be present prior to assembly.

#### Hardware

























Ø8\*30mm

Ø15\*9

Ø3\*12mm

8 PCS

2 SETS

7

4 PCS



8 PCS



8 PCS



1 PC









Ø3\*12 D=7

Ø4\*50mm

14 PCS

4 PCS

2 PCS

2 PCS









## Step 2























### Step 6





Scan for assembly instructions.