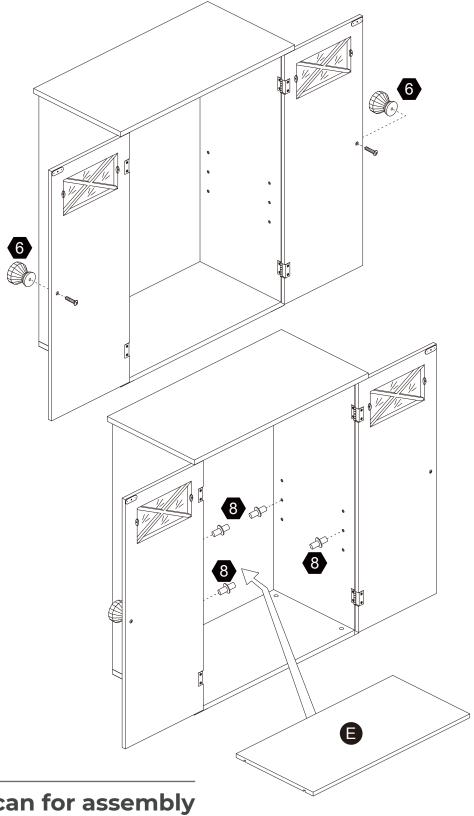

t code (on the first page of this instruction, e.g. TD-12345A) and the order number ready, give us a call or email us through our customer care support! We are always ready to assist you!

# **Exploded Drawing**





# **Product Parts** C 1PC 1 PC 1PC 1 PC 1PC **B** G

1 PC



#### Care Instructions

Dust surface with a dry soft cloth. Do not use window cleaners or cleaning abrasives as they will scratch the surface and could damage the protective coating



1PC

Scan for assembly instructions.

1 PC



#### WARNING

Small parts and sharp edges may be present prior to assembly.

#### Hardware

























Ø8\*30mm

Ø15\*9

Ø3\*12mm

8 PCS

2 SETS

7

4 PCS



8 PCS



8 PCS



1 PC









Ø3\*12 D=7

Ø4\*50mm

14 PCS

4 PCS

2 PCS

2 PCS









## Step 2























### Step 6





Scan for assembly instructions.