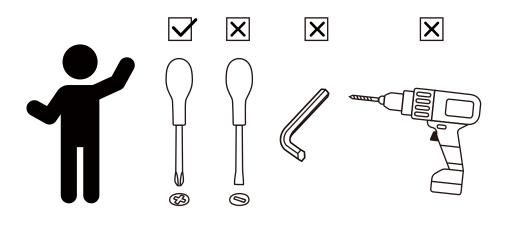

**Extended Warranty Sign Up** 

E-1

Welcome home!

6810

TEAMSON HOME
Dawson Wall Cabinet
w/ 2 Doors



# Questions? Comments? Need help? Call or email us any time!

#### **Global Customer Service**

USA -------+1(800)935-3959

Mon - Fri 10:00am ~ 2:00pm EST ⋈ support@teamson.com

EU/UK +44(0)1952-916-050

Mon - Thu 9:00am ~ 5:00pm GMT Friday 9:00am ~ 4:00pm GMT ⊠ support@teamson.co.uk

**ASIA** — 深圳办公室:

+86(0755)8885-3558.分机号331

Mon - Sat 9:00am ~ 5:00pm GMT+8 ⋈ sales\_ec@teamson.com

台北辦公室:

+886(2)2556-6268

Mon - Fri 9:00am ~ 5:00pm GMT+8 ⋈ sales\_ec@teamson.com







\*\* Got questions? Please have your product code (on the first page of this instruction, e.g. TD-12345A) and the order number ready, give us a call or email us through our customer care support! We are always ready to assist you!

# **Exploded Drawing**





# **Product Parts** C 1PC 1 PC 1PC 1 PC 1PC **B** G

1 PC



#### Care Instructions

Dust surface with a dry soft cloth. Do not use window cleaners or cleaning abrasives as they will scratch the surface and could damage the protective coating



1PC

Scan for assembly instructions.

1 PC



#### WARNING

Small parts and sharp edges may be present prior to assembly.

#### Hardware

























Ø8\*30mm

Ø15\*9

Ø3\*12mm

8 PCS

2 SETS

7

4 PCS



8 PCS



8 PCS



1 PC









Ø3\*12 D=7

Ø4\*50mm

14 PCS

4 PCS

2