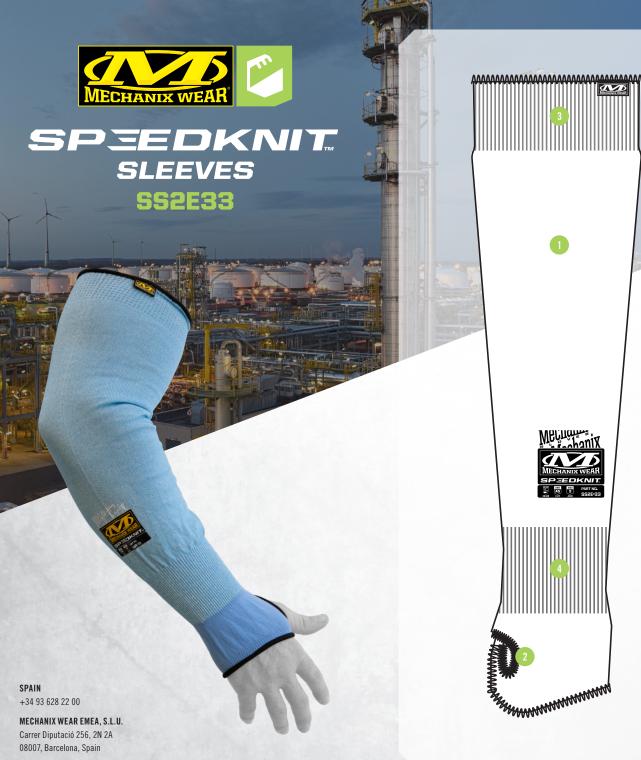

## **CUT-RESISTANT ARM PROTECTION**

Our SpeedKnit<sup>™</sup> Sleeves keep your arms protected against lacerations and skin abrasions with a high-gauge blend of HPPE and tungsten steel with ANSI A5 cut resistance. Each 18 inch sleeve features thumbholes for a secure fit and easy integration with work gloves. One size fits all.

## **FEATURES**

18 inch sleeves constructed with a highgauge blend of HPPE and tungsten steel with ANSI A5 cut resistance.

MACHINE WASHABLE

- Designated thumb holes provide a secure fit.
- 3 Comfortable bicep extension allows circulation.
- 4 Stretch-elastic wrist band improves mobility and overall comfort.