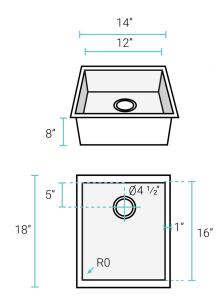

# **Tourner**

# Undermount Kitchen Sink SM-KU706





#### Features:

- Durable, 16G stainless steel
- Sleek, R0 corners
- Sound absorbing pads
- Cross breaks for complete drainage
- -8" Basin depth

#### Installation:

- Undermount

#### Colors & Finishes:

■ Stainless Steel: SM-KU706

### Specifications:

- N.W: 15.4 lb.

- I : 14" x W: 18" x H: 8"

#### **Included Parts:**

- Undermount Sink: SM-KU706

## Compatible Parts (sold separately):

- Swiss Madison Bottom Grid: SM-KU706-G
- Swiss Madison Roll-Up Grid\*
- Swiss Madison Kitchen Sink Drain\*
- Swiss Madison Kitchen Sink Faucet\*
- \* Color & style options available