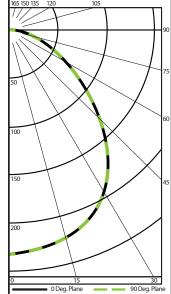

Input Voltage (VAC): 120

Model Number:

DLR4-10-120V-3K-WH

Specifications and dimensions subject to change without notice.

Zonal Lumen Summary

NICOR, Inc.