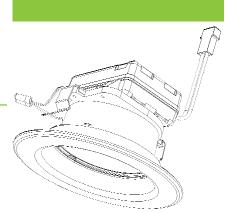

## **DESCRIPTION**

The MAXCOR DLR4 is a 4" recessed LED downlight that is compatible with most 4" recessed housings, and is suitable for either retrofit or new construction alike.

The DLR4 is suitable for all commercial, retail, institutional, and residential applications. Use this fixture wherever high efficiency, low energy lighting is needed or desired.

## **FEATURES AND SPECIFICATIONS**

- Compatible with most 4" recessed housings
- >35,000 hour life expectancy
- Easy installation with adjustable torsion springs
- Integrated trim
- Opening Dimmable to 10% with most dimmers
- Durable construction
- 5 year warranty
- Edison Base (GU24 socket adaptors available)
- Available in 3000K, 4000K, and 5000K color temperatures