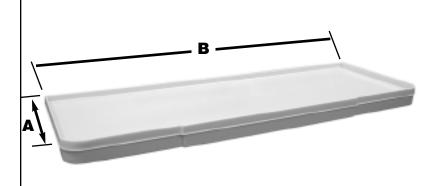

## **TOILET TANK COVER**

**C=THICKNESS** 

| PART NO.  | <b>DESCRIPTION</b> | A      | В       | C      | D |  |
|-----------|--------------------|--------|---------|--------|---|--|
| □ T02-005 | White              | 8-3/4" | 23-1/8" | 1-1/4" |   |  |