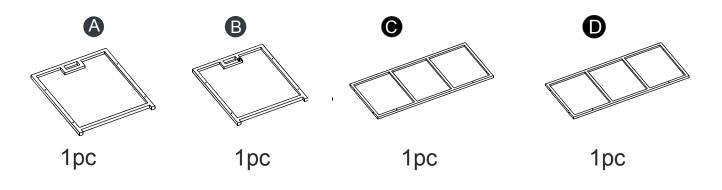

#### Product Parts

|                            | Hardware List |       |     |          |
|----------------------------|---------------|-------|-----|----------|
| 1                          | 2             | 3     | 4   | <b>5</b> |
|                            |               |       |     |          |
| м <sub>6*30</sub><br>14рсs | 04pcs         | 14pcs | 1pc | 1pc      |