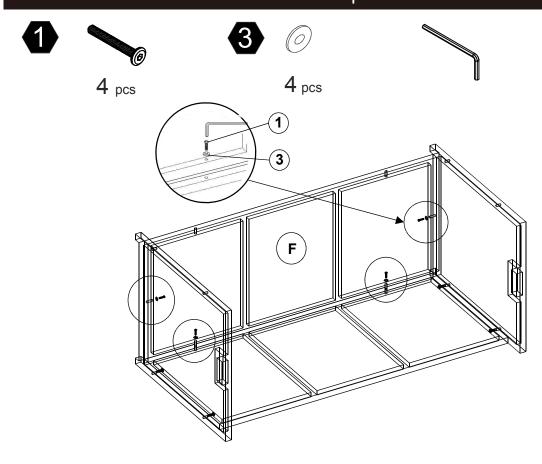

home.com

Serving you well gives us great joy!

**USA** ----- +1(800)935-3959

Mon - Fri 10:00am ~ 2:00pm EST ⊠ support@teamson.com

**EU/UK**----- +44(0)1952-916-050

Mon - Thu 9:00am ~ 5:00pm GMT Friday 9:00am ~ 4:00pm GMT ⊠ support@teamson.co.uk

**ASIA** ------ 深圳办公室:

+86(0755)8885-3558.分机号108

Mon - Sat 9:00am ~ 5:00pm GMT+8

sales\_ec@teamson.com

台北辦公室:

+886(2)2556-6268





#### Product Parts





|                            | Hardware List |       |     |          |
|----------------------------|---------------|-------|-----|----------|
| 1                          | 2             | 3     | 4   | <b>5</b> |
|                            |               |       |     |          |
| м <sub>6*30</sub><br>14рсs | 04pcs         | 14pcs | 1pc | 1pc      |



## Step 1





## Step 2







## Step 3



### Step 4







## Step 5



### Step 6





#### Finish