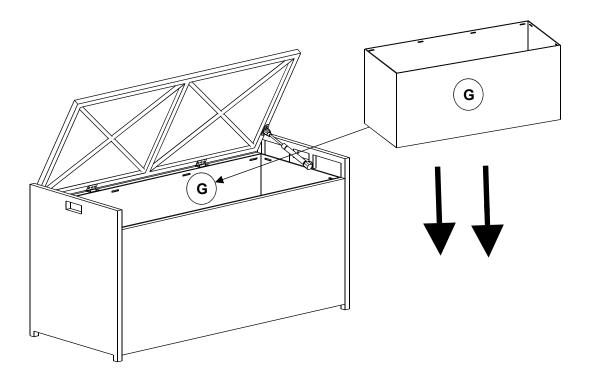

(800)935-3959

Mon - Fri 10:00am ~ 2:00pm EST ⊠ support@teamson.com

**EU/UK**----- +44(0)1952-916-050

Mon - Thu 9:00am ~ 5:00pm GMT Friday 9:00am ~ 4:00pm GMT ⊠ support@teamson.co.uk

**ASIA** ------ 深圳办公室:

+86(0755)8885-3558.分机号108

Mon - Sat 9:00am ~ 5:00pm GMT+8

sales\_ec@teamson.com

台北辦公室:

+886(2)2556-6268





#### Product Parts





|                            | Hardware List |       |     |          |
|----------------------------|---------------|-------|-----|----------|
| 1                          | 2             | 3     | 4   | <b>5</b> |
|                            |               |       |     |          |
| м <sub>6*30</sub><br>14рсs | 04pcs         | 14pcs | 1pc | 1pc      |



## Step 1





## Step 2







## Step 3



### Step 4







## Step 5



### Step 6





#### Finish