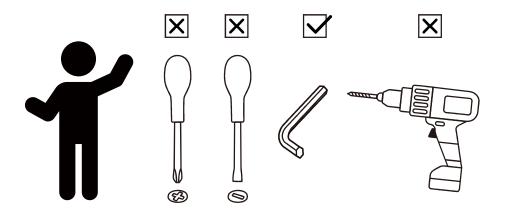

#### Product Parts

|                            | Hardware List |       |     |          |
|----------------------------|---------------|-------|-----|----------|
| 1                          | 2             | 3     | 4   | <b>5</b> |
|                            |               |       |     |          |
| м <sub>6*30</sub><br>14рсs | 04pcs         | 14pcs | 1pc | 1pc      |