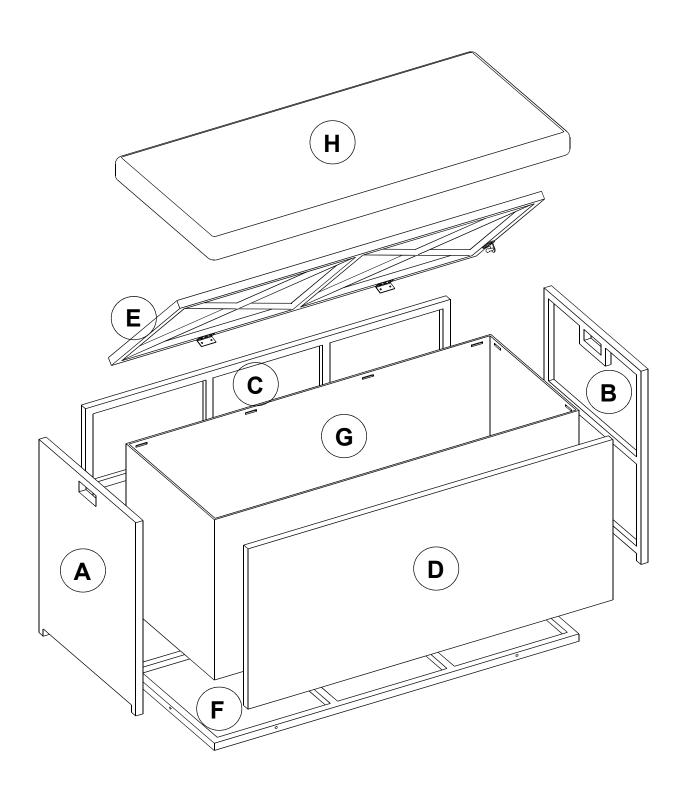

#### Product Parts

|                            | Hardware List |       |     |          |
|----------------------------|---------------|-------|-----|----------|
| 1                          | 2             | 3     | 4   | <b>5</b> |
|                            |               |       |     |          |
| м <sub>6*30</sub><br>14рсs | 04pcs         | 14pcs | 1pc | 1pc      |