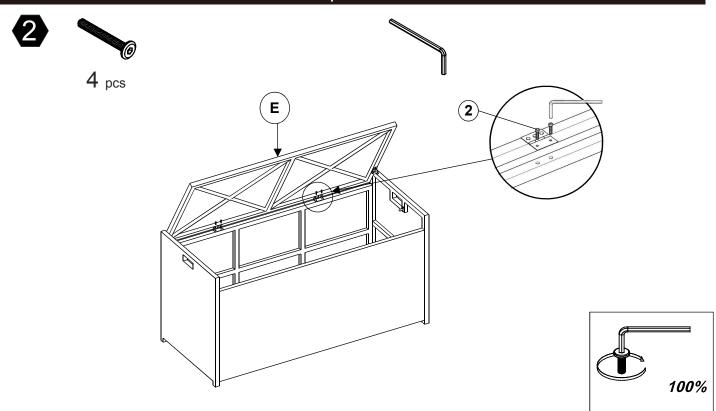

**USA** ----- +1(800)935-3959

Mon - Fri 10:00am ~ 2:00pm EST ⊠ support@teamson.com

**EU/UK**----- +44(0)1952-916-050

Mon - Thu 9:00am ~ 5:00pm GMT Friday 9:00am ~ 4:00pm GMT ⊠ support@teamson.co.uk

**ASIA** ------ 深圳办公室:

+86(0755)8885-3558.分机号108

Mon - Sat 9:00am ~ 5:00pm GMT+8

sales\_ec@teamson.com

台北辦公室:

+886(2)2556-6268





#### Product Parts





|                            | Hardware List |       |     |          |
|----------------------------|---------------|-------|-----|----------|
| 1                          | 2             | 3     | 4   | <b>5</b> |
|                            |               |       |     |          |
| м <sub>6*30</sub><br>14рсs | 04pcs         | 14pcs | 1pc | 1pc      |



## Step 1





## Step 2







## Step 3



### Step 4







## Step 5



### Step 6





#### Finish