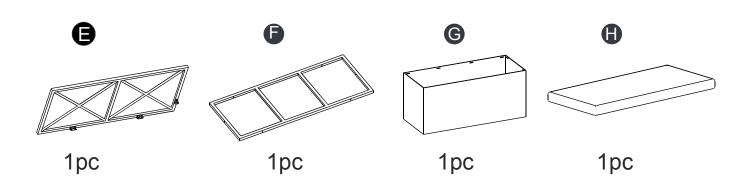

#### Product Parts

|                            | Hardware List |       |     |          |
|----------------------------|---------------|-------|-----|----------|
| 1                          | 2             | 3     | 4   | <b>5</b> |
|                            |               |       |     |          |
| м <sub>6*30</sub><br>14рсs | 04pcs         | 14pcs | 1pc | 1pc      |