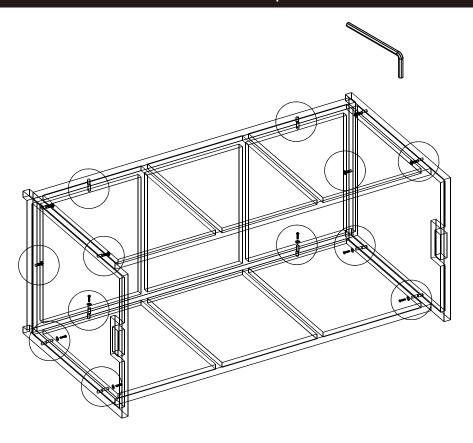

s us great joy!

**USA** ----- +1(800)935-3959

Mon - Fri 10:00am ~ 2:00pm EST ⊠ support@teamson.com

**EU/UK**----- +44(0)1952-916-050

Mon - Thu 9:00am ~ 5:00pm GMT Friday 9:00am ~ 4:00pm GMT ⊠ support@teamson.co.uk

**ASIA** ------ 深圳办公室:

+86(0755)8885-3558.分机号108

Mon - Sat 9:00am ~ 5:00pm GMT+8

sales\_ec@teamson.com

台北辦公室:

+886(2)2556-6268





#### Product Parts





|                            | Hardware List |       |     |          |
|----------------------------|---------------|-------|-----|----------|
| 1                          | 2             | 3     | 4   | <b>5</b> |
|                            |               |       |     |          |
| м <sub>6*30</sub><br>14рсs | 04pcs         | 14pcs | 1pc | 1pc      |



## Step 1





## Step 2







## Step 3



### Step 4







## Step 5



### Step 6





#### Finish