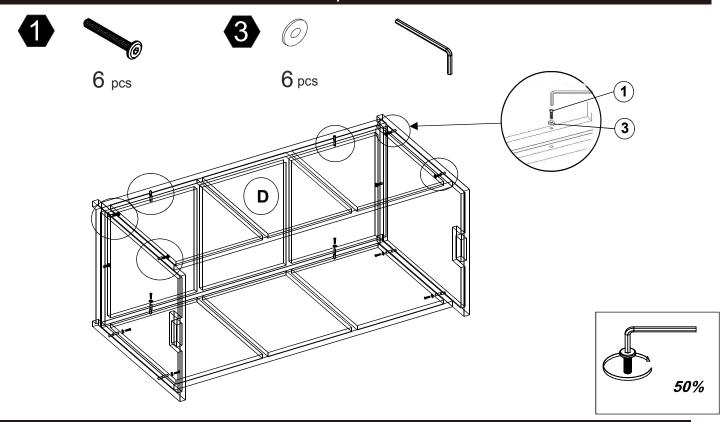

you well gives us great joy!

**USA** ----- +1(800)935-3959

Mon - Fri 10:00am ~ 2:00pm EST ⊠ support@teamson.com

**EU/UK**----- +44(0)1952-916-050

Mon - Thu 9:00am ~ 5:00pm GMT Friday 9:00am ~ 4:00pm GMT ⊠ support@teamson.co.uk

**ASIA** ------ 深圳办公室:

+86(0755)8885-3558.分机号108

Mon - Sat 9:00am ~ 5:00pm GMT+8

sales\_ec@teamson.com

台北辦公室:

+886(2)2556-6268





#### Product Parts





|                            | Hardware List |       |     |          |
|----------------------------|---------------|-------|-----|----------|
| 1                          | 2             | 3     | 4   | <b>5</b> |
|                            |               |       |     |          |
| м <sub>6*30</sub><br>14рсs | 04pcs         | 14pcs | 1pc | 1pc      |



## Step 1





## Step 2







## Step 3



### Step 4







## Step 5



### Step 6





#### Finish