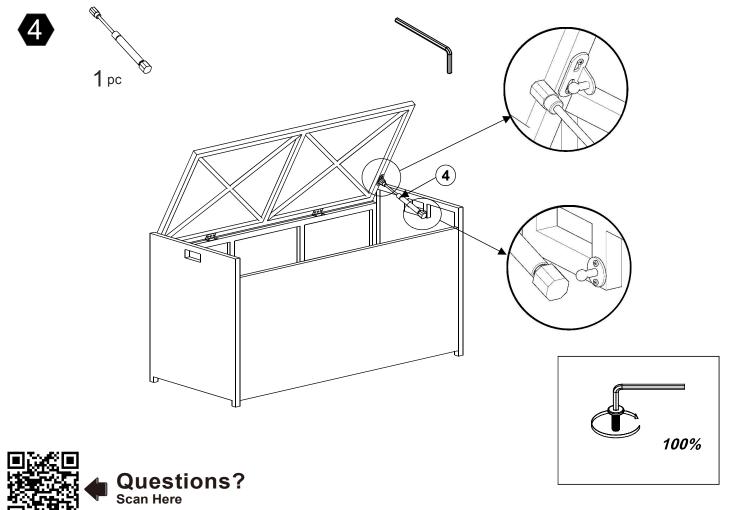

+1(800)935-3959

Mon - Fri 10:00am ~ 2:00pm EST ⊠ support@teamson.com

**EU/UK**----- +44(0)1952-916-050

Mon - Thu 9:00am ~ 5:00pm GMT Friday 9:00am ~ 4:00pm GMT ⊠ support@teamson.co.uk

**ASIA** ------ 深圳办公室:

+86(0755)8885-3558.分机号108

Mon - Sat 9:00am ~ 5:00pm GMT+8

sales\_ec@teamson.com

台北辦公室:

+886(2)2556-6268





#### Product Parts





|                            | Hardware List |       |     |          |
|----------------------------|---------------|-------|-----|----------|
| 1                          | 2             | 3     | 4   | <b>5</b> |
|                            |               |       |     |          |
| м <sub>6*30</sub><br>14рсs | 04pcs         | 14pcs | 1pc | 1pc      |



## Step 1





## Step 2







## Step 3



### Step 4







## Step 5



### Step 6





#### Finish