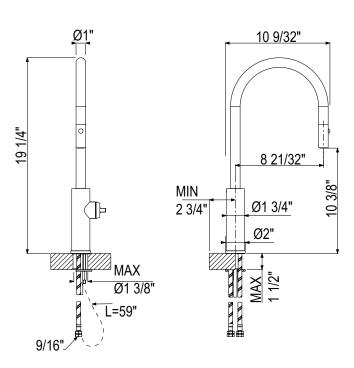

## **FEATURES**

- 1.8 GPM
- Requires 2 1/2" clearance from backsplash to center of faucet hole
- 1 3/8" hole size
- 1 1/2" max deck depth
- 8 21/32" center to center reach- 10 9/32" total length
- 19 1/4" spout total height
- 10 3/8" Deck to the bottom of the hand spray
- 59" Nylon hand spray hose
- Dual-spray functionality with ability to toggle between stream and spray settings
- 24" supply hoses with 9/16" female connection
- Must order handle EC81IW to complete