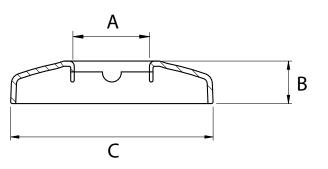

### **Dimensions and Product Offering**

| PART NO. | IPS SIZE | А        | В      | С       |
|----------|----------|----------|--------|---------|
| E16075   | 3/4″     | 1/16″    | 7/16″  | 2-3/8″  |
| E16150   | 1-1/2″   | 1-15/16″ | 7/16″  | 3″      |
| E16200   | 2″       | 2-3/8″   | 11/16″ | 3-7/16″ |