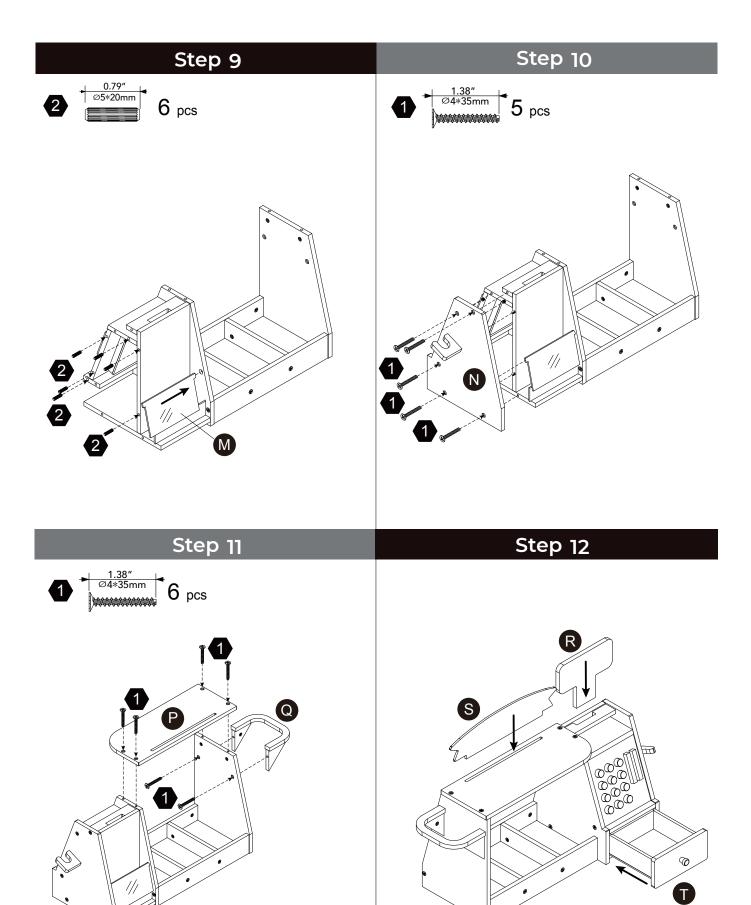

gh our customer care support!

We are always ready to assist you!



### CARE INSTRUCTIONS

To clean your product, use mild soap and water on adamp cloth, Do not use window cleaners or cleaning abrasives as they will scratch the surface and could damage the protective coating.

## **Exploded Drawing**







### **Product Parts**

























G



K















2 pcs

2 pcs



Q





M











S







U





Scan for assembly instructions.



### **A** WARNING

**CHOKING HAZARD - Small Parts** Not for children under 3 years The product is to be assembled by an adult.

### Accessories





### **Hardware**





Scan for assembly instructions.



### WARNING

**CHOKING HAZARD - Small Parts** Not for children under 3 years The product is to be assembled by an adult.











### Step 13



### Step 14

2 AAA batteries required which are NOT included Do not mix old and new batteries. Do not mix alkaline, standard (carbon-zinc), or re-chargeable batteries.