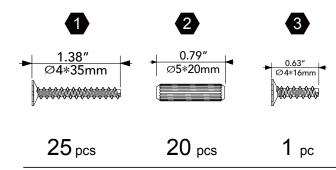

\*\* Got questions?

Please have your product code (on the first page of this instruction, e.g. TD-12345A) and the order number ready, give us a call or email us through our customer care support!

We are always ready to assist you!



### CARE INSTRUCTIONS

To clean your product, use mild soap and water on adamp cloth, Do not use window cleaners or cleaning abrasives as they will scratch the surface and could damage the protective coating.

## **Exploded Drawing**







### **Product Parts**

























G



K















2 pcs

2 pcs



Q





M











S







U





Scan for assembly instructions.



### **A** WARNING

**CHOKING HAZARD - Small Parts** Not for children under 3 years The product is to be assembled by an adult.

### Accessories





### **Hardware**





Scan for assembly instructions.



### WARNING

**CHOKING HAZARD - Small Parts** Not for children under 3 years The product is to be assembled by an adult.











### Step 13



### Step 14

2 AAA batteries required which are NOT included Do not mix old and new batteries. Do not mix alkaline, standard (carbon-zinc), or re-chargeable batteries.