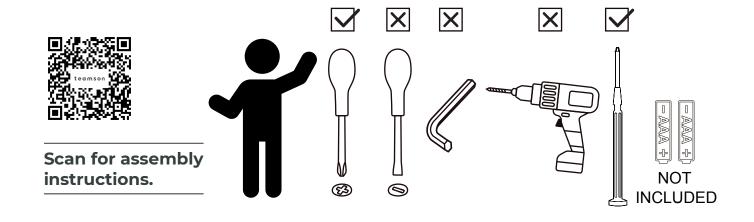

U

Scan for assembly instructions.

### **Hardware**

Scan for assembly instructions.