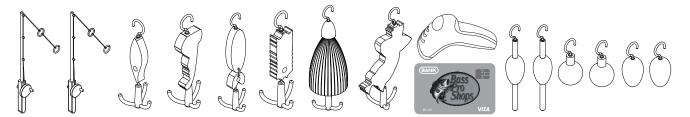

装前,请确保其远离儿童。





### \*\* Got questions?

Please have your product code (on the first page of this instruction, e.g. TD-12345A) and the order number ready, give us a call or email us through our customer care support!

We are always ready to assist you!



### CARE INSTRUCTIONS

To clean your product, use mild soap and water on adamp cloth, Do not use window cleaners or cleaning abrasives as they will scratch the surface and could damage the protective coating.

## **Exploded Drawing**







### **Product Parts**

























G



K















2 pcs

2 pcs



Q





M











S







U





Scan for assembly instructions.



### **A** WARNING

**CHOKING HAZARD - Small Parts** Not for children under 3 years The product is to be assembled by an adult.

### Accessories





### **Hardware**





Scan for assembly instructions.



### WARNING

**CHOKING HAZARD - Small Parts** Not for children under 3 years The product is to be assembled by an adult.











### Step 13



### Step 14

2 AAA batteries required which are NOT included Do not mix old and new batteries. Do not mix alkaline, standard (carbon-zinc), or re-chargeable batteries.