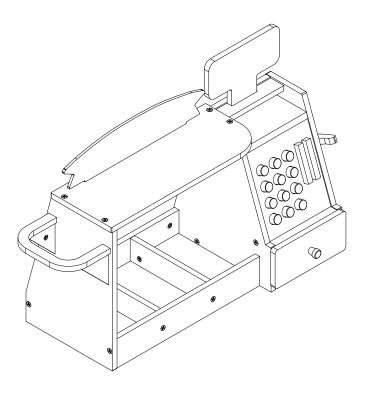

are support!

We are always ready to assist you!



### CARE INSTRUCTIONS

To clean your product, use mild soap and water on adamp cloth, Do not use window cleaners or cleaning abrasives as they will scratch the surface and could damage the protective coating.

## **Exploded Drawing**







### **Product Parts**

























G



K















2 pcs

2 pcs



Q





M











S







U





Scan for assembly instructions.



### **A** WARNING

**CHOKING HAZARD - Small Parts** Not for children under 3 years The product is to be assembled by an adult.

### Accessories





### **Hardware**





Scan for assembly instructions.



### WARNING

**CHOKING HAZARD - Small Parts** Not for children under 3 years The product is to be assembled by an adult.











### Step 13



### Step 14

2 AAA batteries required which are NOT included Do not mix old and new batteries. Do not mix alkaline, standard (carbon-zinc), or re-chargeable batteries.