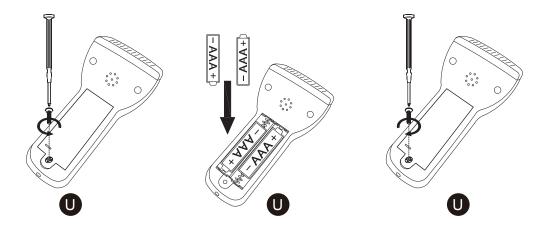

### Step 14

2 AAA batteries required which are NOT included Do not mix old and new batteries. Do not mix alkaline, standard (carbon-zinc), or re-chargeable batteries.