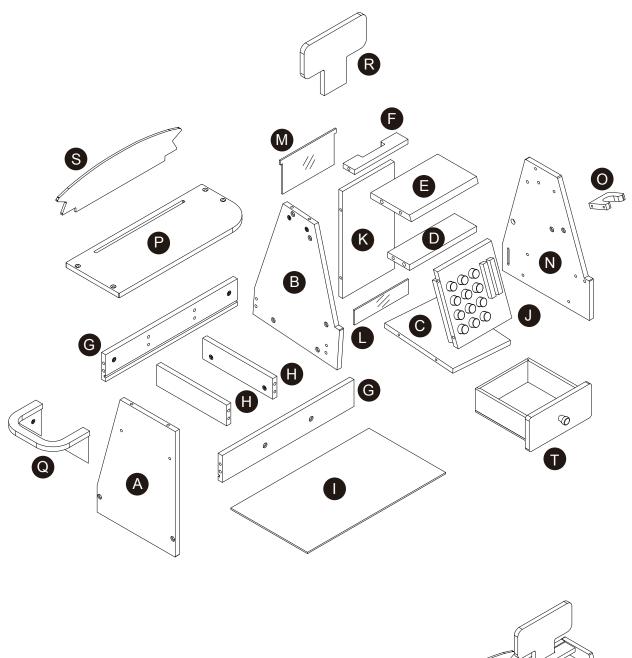

bort allt förpackningsmaterial före första användningen. Vänligen behålla denna information för eventuell senare korrespondens på.

繁體 警告!需由成年人完成组装。本產品不適於3歲以下兒童使用。本包装包含细小零件,完成组装前,請慎防兒童 吞食小零件,避免窒息危險,且可能有鋒利邊緣及尖角,所以組裝完成前應置於兒童不能觸及之處,並遠離火源。

簡體 警告!需要成年人完成组装。不适合三岁以下的儿童使用。完成组装前,本包装包含细小零件,可能引发窒息;以及包含锋利边缘和尖角,所以完成组装前,请确保其远离儿童。





### \*\* Got questions?

Please have your product code (on the first page of this instruction, e.g. TD-12345A) and the order number ready, give us a call or email us through our customer care support!

We are always ready to assist you!



### CARE INSTRUCTIONS

To clean your product, use mild soap and water on adamp cloth, Do not use window cleaners or cleaning abrasives as they will scratch the surface and could damage the protective coating.

## **Exploded Drawing**







### **Product Parts**

























G



K















2 pcs

2 pcs



Q





M











S







U





Scan for assembly instructions.



### **A** WARNING

**CHOKING HAZARD - Small Parts** Not for children under 3 years The product is to be assembled by an adult.

### Accessories





### **Hardware**





Scan for assembly instructions.



### WARNING

**CHOKING HAZARD - Small Parts** Not for children under 3 years The product is to be assembled by an adult.











### Step 13



### Step 14

2 AAA batteries required which are NOT included Do not mix old and new batteries. Do not mix alkaline, standard (carbon-zinc), or re-chargeable batteries.