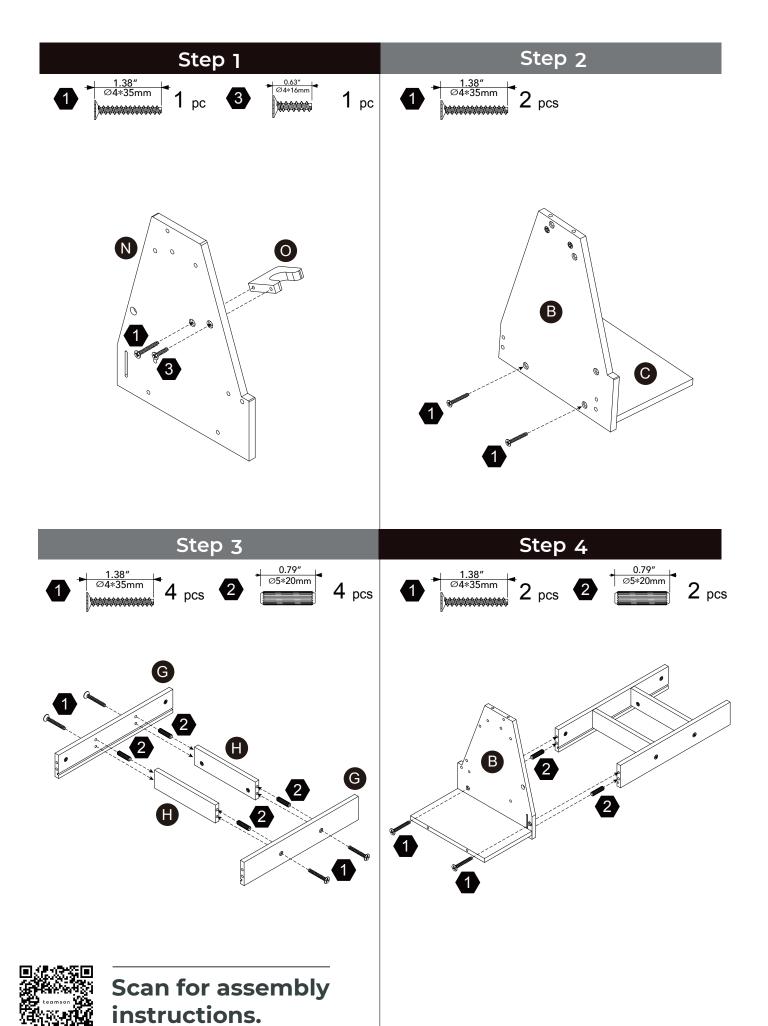

through our customer care support!

We are always ready to assist you!



### CARE INSTRUCTIONS

To clean your product, use mild soap and water on adamp cloth, Do not use window cleaners or cleaning abrasives as they will scratch the surface and could damage the protective coating.

## **Exploded Drawing**







### **Product Parts**

























G



K















2 pcs

2 pcs



Q





M











S







U





Scan for assembly instructions.



### **A** WARNING

**CHOKING HAZARD - Small Parts** Not for children under 3 years The product is to be assembled by an adult.

### Accessories





### **Hardware**





Scan for assembly instructions.



### WARNING

**CHOKING HAZARD - Small Parts** Not for children under 3 years The product is to be assembled by an adult.











### Step 13



### Step 14

2 AAA batteries required which are NOT included Do not mix old and new batteries. Do not mix alkaline, standard (carbon-zinc), or re-chargeable batteries.