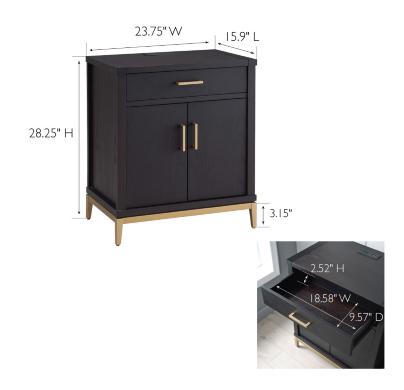

## **SPECIFICATIONS**

MATERIAL CONSTRUCTION: Wood ASSEMBLY REQUIRED: Yes

TOOLS NEEDED FOR ASSEMBLY: Allen Wrench

ASSEMBLED DIMENSIONS: 28.25" H × 15.9" L × 23.75" W

**ASSEMBLED WEIGHT:** 46.3 lbs. **ADJUSTABLE SHELVES:** No

2.52" H × 18.58" W × 9.57" D DRAWER DIMENSIONS:

TYPE:

**ORDER CODE: APPROVALS:** 

TITLEVI COMPLIANT: PROP 65 HARMFUL MATERIAL: Wood Dust

WARRANTY: