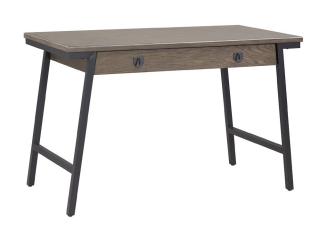

## Empiria Computer Desk Gray/Matte Black

## **SPECIFICATIONS**

MATERIAL CONSTRUCTION: Mixed metal + wood

ASSEMBLY REQUIRED: Yes

TOOLS NEEDED FOR ASSEMBLY: Allen Wrench

**DRAWER TYPE:** Drop front keyboard drawer **FRAME COLOR:** 

ASSEMBLED DIMENSIONS: 30"  $H \times 48$ "  $L \times 24$ " W

**TOP MATERIAL:** MDF and Solid Ash

SIDES MATERIAL: Iron
LEG MATERIAL: Iron

RAME COLOR: Matte Black

TOP COLOR: Gray
COLLAPSIBLE: No

WARRANTY: I-Year limited warranty

TITLE IV COMPLIANT: Yes

PROP 65 HARMFUL MATERIAL: Formaldehyde