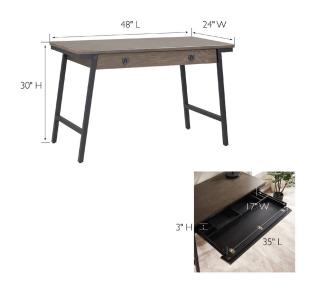

## **SPECIFICATIONS**

MATERIAL CONSTRUCTION: Mixed metal + wood

ASSEMBLY REQUIRED: Yes

TOOLS NEEDED FOR ASSEMBLY: Allen Wrench

**DRAWER TYPE:** Drop front keyboard drawer **FRAME COLOR:** 

ASSEMBLED DIMENSIONS: 30"  $H \times 48$ "  $L \times 24$ " W

ASSEMBLED WEIGHT: 78 lbs.

**DRW DIMENSIONS:**  $3" H \times 35" L \times 17" D$ 

DRW FACE MATERIAL: Wood
DRW BOX MATERIAL: Wood
DRW CONSTRUCTION: Dove Tail

CABLE MANAGEMENT: Yes AC/USB OUTLET: No KNEE SPACE DEPTH: 24" KNEE SPACE WIDTH: 38"