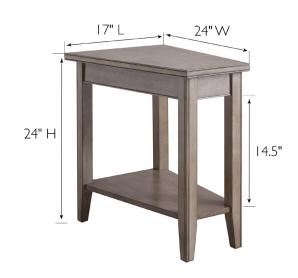

## **SPECIFICATIONS**

MATERIAL CONSTRUCTION: Poplar with Birch Veneers

ASSEMBLY REQUIRED: Yes

TOOLS NEEDED FOR ASSEMBLY: Allen Wrench

ASSEMBLED DIMENSIONS:  $24" H \times 17" L \times 24" W$ 

ASSEMBLED WEIGHT: 22 lbs.

SHELF STYLE: Flat

ADJUSTABLE SHELVES: No

SHELF CLEARANCE: 14.5"

FRAME STYLE: Leg Frame

FACE FRAME MATERIAL: Wood

TOP MATERIAL: Solid + MDF SIDES MATERIAL: Wood

SIDES MATERIAL: Wood

BOTTOM MATERIAL: Wood