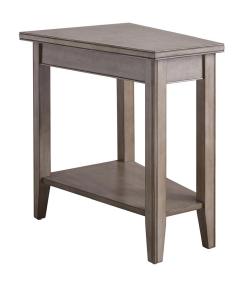

## Laurent Reclinder Wedge End Table with Shelf Smoke Gray

## **SPECIFICATIONS**

MATERIAL CONSTRUCTION: Poplar with Birch Veneers

ASSEMBLY REQUIRED: Yes

TOOLS NEEDED FOR ASSEMBLY: Allen Wrench

ASSEMBLED DIMENSIONS:  $24" H \times 17" L \times 24" W$ 

ASSEMBLED WEIGHT: 22 lbs.