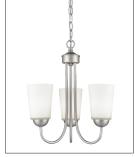

### 9803 - THREE LIGHT CHANDELIER

Effortless design enhanced with elegant and sweeping lines is the hallmark of the Ivey Lake Collection. Classically etched white glass globes provide the perfect enhancement for this stately design line with finishes available in either matte black or satin nickel.

9803 MB

9803 SN

# **FAMILY - IVEY LAKE**