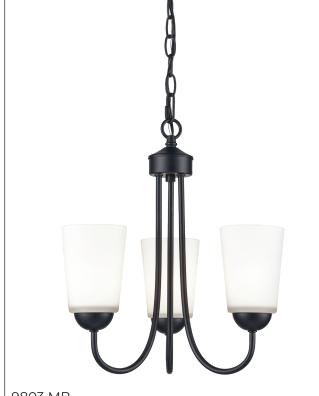

### 9803 - THREE LIGHT CHANDELIER

Effortless design enhanced with elegant and sweeping lines is the hallmark of the Ivey Lake Collection. Classically etched white glass globes provide the perfect enhancement for this stately design line with finishes available in either matte black or satin nickel.

9803 MB

9803 SN

# **FAMILY - IVEY LAKE**