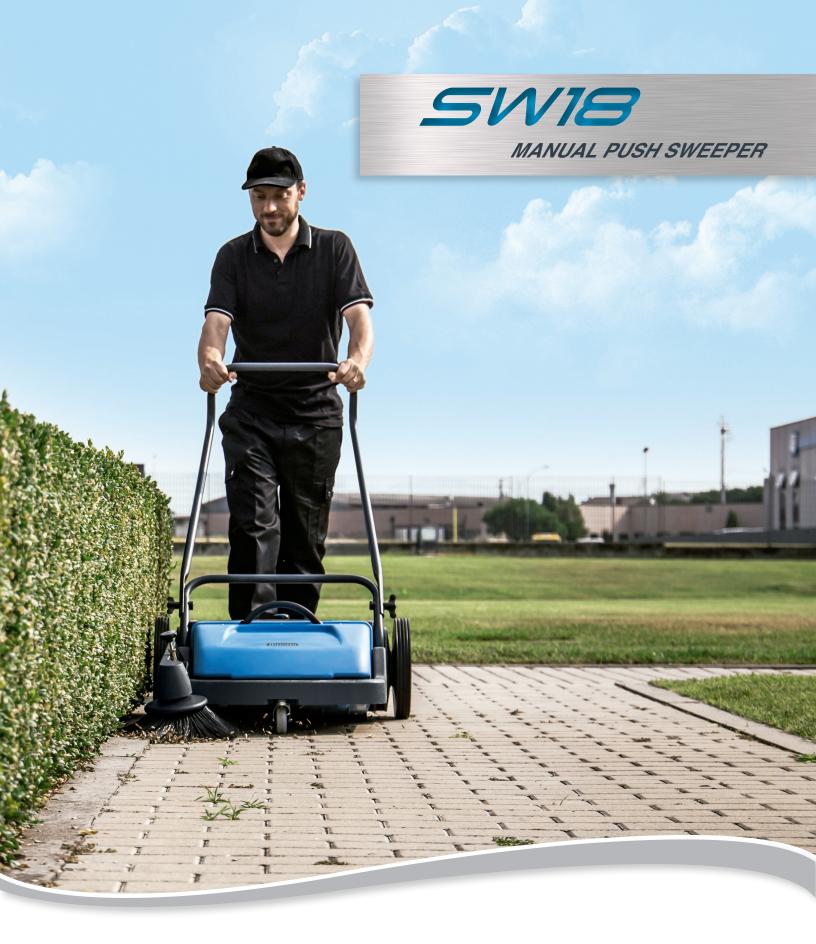

Better Built. Better Equipment.

Exceptional Engineering

Innovative Technology

The Trident SW18 has features that make it the perfect cleaning tool for small to medium-sized floors. Designed for quick and effortless sweeping, the SW18 is a labor-saving option over traditional push brooms. Its lightweight design makes it easy to maneuver in tight spaces. The handle folds up for compact storage. Built for indoor and outdoor use on concrete, asphalt, tile, wood, and other hard surfaces. Finally, its sturdy construction ensures years of dependable service.

- Versatile. Ideal for workshops, courtyards, warehouses, parking lots and supermarkets.
- Productive. Seven times faster than a 24-inch push broom.
- Easy to use. Built-in carrying handle on the debris hopper makes emptying easy.
- Efficient. The side broom cleans along walls and curbs.
- Ergonomic. Adjustable handle ensures maximum user comfort.
- Compact. Fold up the handle for storage.