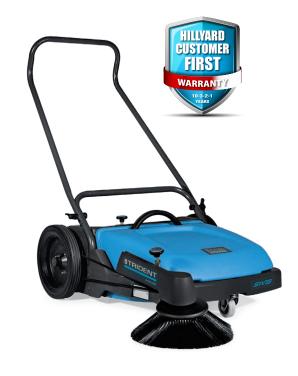

Better Built. Better Equipment.

Exceptional Engineering

Innovative Technology

The Trident SW18 has features that make it the perfect cleaning tool for small to medium-sized floors. Designed for quick and effortless sweeping, the SW18 is a labor-saving option over traditional push brooms. Its lightweight design makes it easy to maneuver in tight spaces. The handle folds up for compact storage. Built for indoor and outdoor use on concrete, asphalt, tile, wood, and other hard surfaces. Finally, its sturdy construction ensures years of dependable service.

- Versatile. Ideal for workshops, courtyards, warehouses, parking lots and supermarkets.
- Productive. Seven times faster than a 24-inch push broom.
- Easy to use. Built-in carrying handle on the debris hopper makes emptying easy.
- Efficient. The side broom cleans along walls and curbs.
- Ergonomic. Adjustable handle ensures maximum user comfort.
- Compact. Fold up the handle for storage.