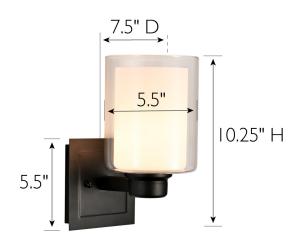

MATERIAL CONSTRUCTION: Steel

10.25" H × 5.5" L × 7.5" D **ASSEMBLED DIMENSIONS:** 

3.49 lbs. WEIGHT:

**BACKPLATE DIMENSIONS:** 5.5" H × 5.5" L × 0.75" D

CANOPY/PLATE DIMENSIONS:

**GLASS/SHADE DIMENSIONS:** Inner: 6" H x 4.25" L x 4.25" D

Outer: 6.5" H x 5.5" L x 5.5" D

**GLASS/SHADE MATERIAL:** Glass

GLASS/SHADE TYPE: Inner Frosted, Outer Clear GLASS/SHADE COLOR: Inner White, Outer Clear

N/A LED BRIGHTNESS (LUMENS):

LED COLOR CORRELATED TEMPERATURE (CCT): N/A