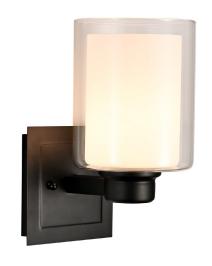

## Oslo I-Light Dimmable Wall Light Matte Black

MATERIAL CONSTRUCTION: Steel

10.25" H × 5.5" L × 7.5" D **ASSEMBLED DIMENSIONS:** 

3.49 lbs. WEIGHT:

**BACKPLATE DIMENSIONS:** 5.5" H × 5.5" L × 0.75" D

CANOPY/PLATE DIMENSIONS:

**GLASS/SHADE DIMENSIONS:** Inner: 6" H x 4.25" L x 4.25" D

Outer: 6.5" H x 5.5" L x 5.5" D

**GLASS/SHADE MATERIAL:** Glass

GLASS/SHADE TYPE: Inner Frosted, Outer Clear GLASS/SHADE COLOR: Inner White, Outer Clear

N/A LED BRIGHTNESS (LUMENS):

LED COLOR CORRELATED TEMPERATURE (CCT): N/A