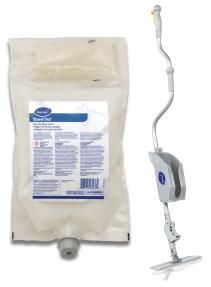

#### Advanced Package Design

StandOut is a two-component floor finish in a proprietary 100% safe 2-in-1 pouch

- No chemical exposure risks with unique closed-loop packaging
- No mixing required just squeeze the pouch to break the seal and release the pre-determined amount for a ready-to-use solution
- No wasteful packaging

### **Integrated Solution**

Apply StandOut floor finish with the Diversey ProSpeed™ applicator

- Reduce chemical waste with unique shut-off technology
- Regulate surface coverage for consistency and efficiency in floor coating
- Minimize water requirements and worker fatigue

Ready in seconds, place the mixed StandOut pouch into the ProSpeed applicator for easy and safe install