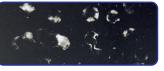

### Compare StandOut to the Conventional floor finish

StandOut Conventional

This comparison shows a higher resistance to hand sanitizers after multiple applications. The VCT tile on the left was coated with StandOut, the tile on the right was coated with a conventional finish.